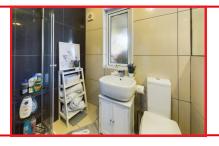

## SHOWER ROOM

Contemporary fitted shower room with a shower in cabinet, wash hand basin in vanity unit, heated towel radiator and W.C. Tiled walls and flooring.

## **UPSTAIRS W.C**

Upstairs W.C with a wash hand basin in vanity unit, heated towel radiator and W.C.

All fixtures and fittings mentioned in this schedule are included in the sale. All others in the property are specifically excluded. All measurements are in feet. Measurements are taken using an electronic measuring device and may therefore be subject to a small margin of error. All photographs are reproduced and included for general information and it must not be inferred that any item is included for sale with the property. This schedule is thought to be materially correct although its accuracy is not guaranteed and it does not form part of any contract.