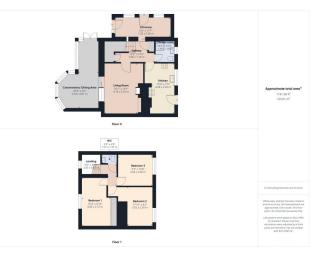

- Views across the Carron Valley
- South facing front garden
- Beautiful contemporary décor
- Energy efficiency rating E

A contemporary **three bedroom semi-detached home** with a beautifully presented interior and stunning views across the Carron Valley. Presented to the market by award winning local agent Kelvin Valley Properties, this home boasts bright and spacious rooms with landscaped garden areas. Internally there is a large lounge, a conservatory/dining area, an attractive fitted breakfasting kitchen, three double bedrooms, a fitted shower room and an upstairs W.C. There is a South facing front garden with a decking area, a section of artificial turf and stunning views across the Carron Valley. To the rear there is a landscaped garden with decking, patio area and a section of artificial turf. The property also offers private parking directly to the front and a shared driveway to the side. The full property details and home report can be accessed on the Kelvin Valley website.