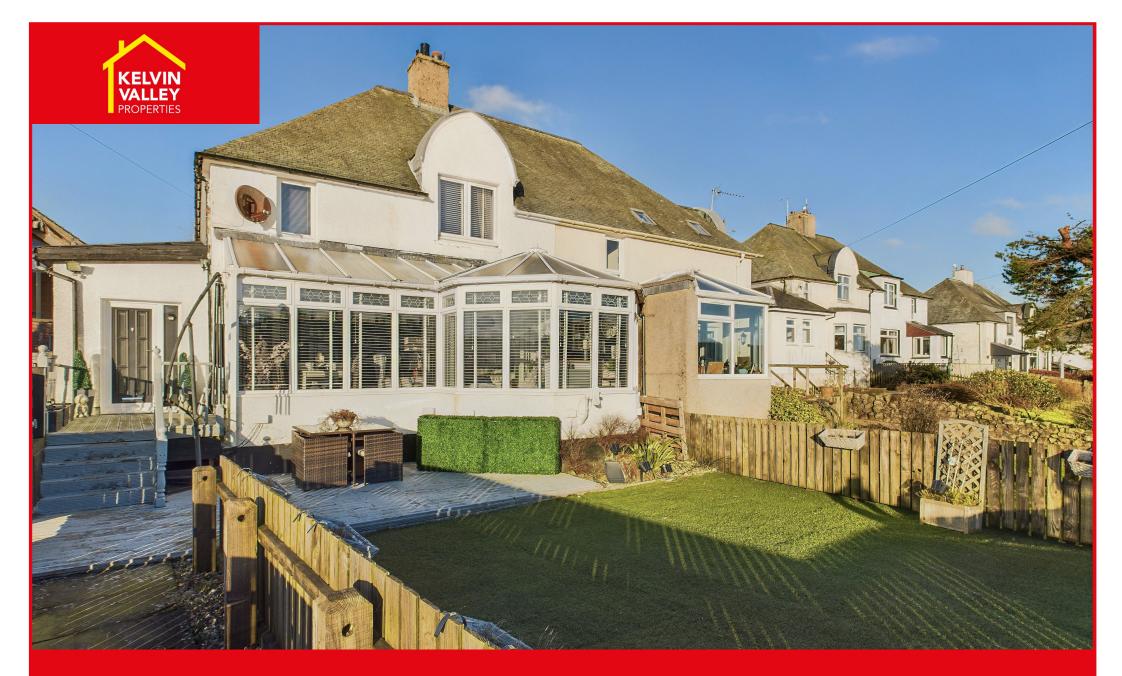

# **15 CARRON VALLEY**

Contemporary 3 bed semi-detached home with stunning views

Beautfully presented interior - Private South-facing front garden - Views across the reservoir - Private parking - EER E

- Semi-detached family home
- Beautifully presented interior
- Parking to the front and side
- Three double bedrooms

- Views across the Carron Valley
- South facing front garden
- Beautiful contemporary décor
- Energy efficiency rating E

A contemporary **three bedroom semi-detached home** with a beautifully presented interior and stunning views across the Carron Valley. Presented to the market by award winning local agent Kelvin Valley Properties, this home boasts bright and spacious rooms with landscaped garden areas. Internally there is a large lounge, a conservatory/dining area, an attractive fitted breakfasting kitchen, three double bedrooms, a fitted shower room and an upstairs W.C. There is a South facing front garden with a decking area, a section of artificial turf and stunning views across the Carron Valley. To the rear there is a landscaped garden with decking, patio area and a section of artificial turf. The property also offers private parking directly to the front and a shared driveway to the side. The full property details and home report can be accessed on the Kelvin Valley website.

#### **GARDENS & DRIVEWAY**

There is a South facing front garden with a decking area, a section of artificial turf and stunning views of the Carron Valley. To the rear there is a landscaped garden with a decking area, patio area and a section of artificial turf. The property also offers ample parking to the front and the side.