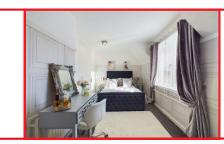

#### **BEDROOM 1**

Large double bedroom with part wood panelled walls and a carpeted floor area. Fitted wardrobes offering excellent storage and windows to the front, allowing plenty of light into this room. Ample space for bedroom furniture.

#### **BEDROOM 2**

Another double bedroom with windows to the rear and ample space for furniture. Carpeted floor area.

### **BEDROOM 3**

A third double bedroom with windows to the rear, offering views of the rear garden. Carpeted floor area and ample space for furniture.