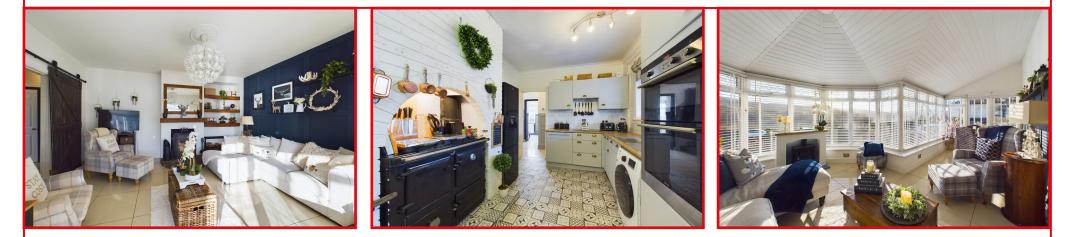

# LOUNGE

Spacious lounge with a wood panelled feature wall and a log burning fire with an attractive surround. Plenty of space for furniture. Tiled flooring. This room is adjacent to the conservatory, allowing plenty of light into this room.

## **KITCHEN**

Attractive fitted kitchen with storage units and extensive work surfaces. Integral sink, hob, hood and double oven. The Aga, fridge/ freezer and washing machine are included in the sale. Breakfast bar area and a door providing access to the rear garden. Vinyl flooring.

## **CONSERVATORY/DINING AREA**

Open plan conservatory with a lounge and dining area. Ample space for both dining and living room furniture. Windows to the front, offering stunning views of the Carron Valley. Part wood panelled walls and tiled flooring. Log burning fire with an attractive surround.