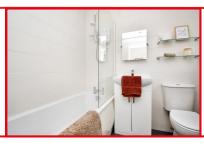

#### BATHROOM

Contemporary bathroom with a shower over the bath, wash hand basin in vanity unit and W.C. Textured glass window to the side. Tiled walls and flooring.