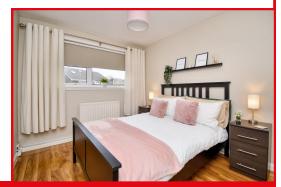

## **BEDROOM 1**

Principle bedroom with ample space for bedroom furniture and laminate flooring. Windows to the front. Corner cupboard, offering excellent storage.

### BEDROOM 2

Another bedroom with windows to the front of the property. This room benefits from having wall-to-wall fitted wardrobes, offering excellent storage. Laminate flooring