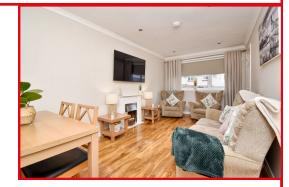

## LOUNGE / DINING

Spacious lounge offering ample space for both dining and living room furniture. Windows overlooking the rear garden. Electric fire place in this room with an attractive surround. Laminate flooring.