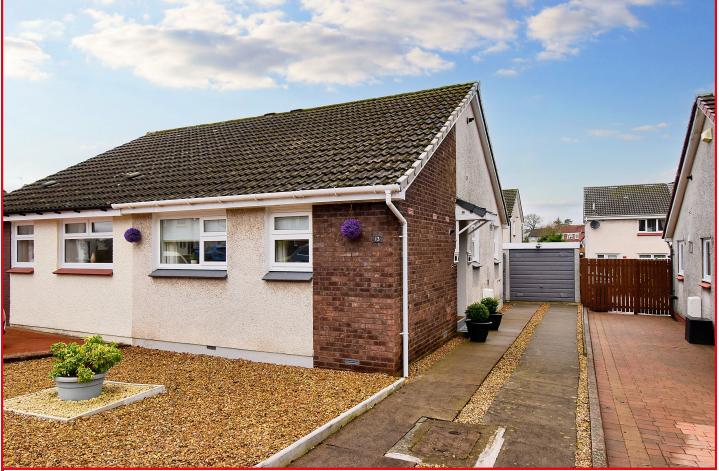

# MOIDART GARDENS, KIRKINTILLOCH O/o £154,995

A contemporary **two bedroom semi detached bungalow** in the quiet cul-de-sac of Moidart Gardens in Kirkintilloch. Presented to the market by award winning local agent Kelvin Valley Properties, this property benefits from it's excellent condition throughout and from having all the rooms on the one level. Internally there is a spacious lounge/dining area, a fitted kitchen, two bedrooms and a fitted bathroom. Externally there is a stoned chipped front garden and a large driveway. To the rear there is garage and stone paved rear garden. The full property details and home report can be accessed on the Kelvin Valley website.

#### ENTRANCE

From the roadside, you proceed to down the driveway to the main door of no. 13, located on the side of the property.

### GARDENS

Externally there is a stoned chipped front garden and a large driveway. To the rear there is garage and stone paved rear garden with a decking area and a shed.

## **PROPERTY SUMMARY**

A contemporary and well presented two bedroom bungalow. The property benefits from having a large private driveway, a garage and private garden areas to the front and rear. Early viewing is advised to avoid disappointment.