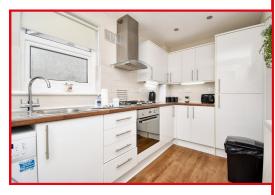

## **KITCHEN**

Attractive fitted kitchen with base and wall mounted storage units and extensive work surfaces. Integral sink, oven, hob, hood and fridge/freezer. The washing machine is included in the sale. Door providing access to the rear garden.