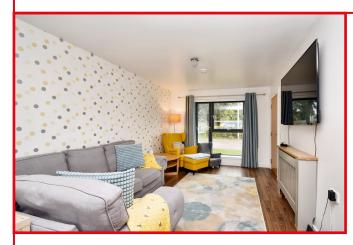

# **LOUNGE**

Spacious lounge with a three side by side window formation to the front allowing plenty of light into the room. Contemporary décor and laminate flooring. Plenty of space for furniture in this lovely room which is ideal for relaxing or entertaining.