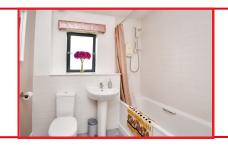

## **BATHROOM**

Modern fitted bathroom, with shower over the bath, wash hand basin and W.C. Splashback tiling around the shower and laminate flooring. Window to the rear.