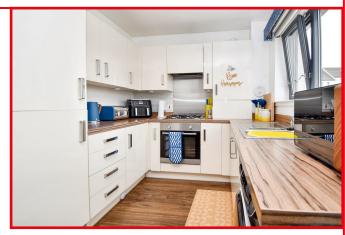

# **KITCHEN**

Attractive fitted kitchen with modern storage units and extensive work surfaces. Integral sink and over/hob/hood. The fridge/freezer are also integrated. Overlooking the rear garden. Laminate flooring. Open plan to access the dining area.