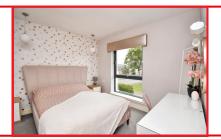

#### **BEDROOM 1 & EN-SUITE**

Large double bedroom with fitted wardrobes offering excellent storage. Windows to the front. Carpeted flooring and contemporary décor with wallpapered feature wall. En-suite shower room with shower in cabinet, wash hand basin and W.C.