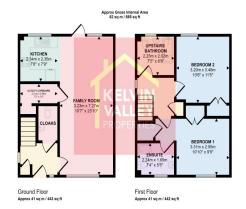

Situated in the quiet village of Twechar, is this **spacious two bedroom semi detached home** in Getter Grove. Boasting a beautiful modern interior. Internally the property has a large open plan family room with a dining area and modern fitted kitchen, a separate utility cupboard, a cloaks, a fitted bathroom and two double bedrooms (principal is en-suite). There is also a private driveway, a front garden and a rear garden with a large section of lawn and small patio area. The full property details and home report can be accessed on the Kelvin Valley website.