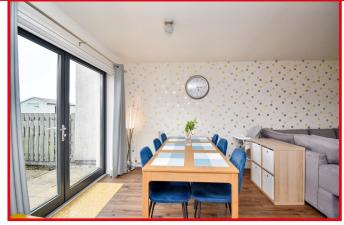

# **DINING AREA**

To the rear of the lounge is this an open plan dining area, adjacent to the kitchen. There is a door opening out onto the rear garden. A beautiful room for all the family to use. In addition, there is also a utility cupboard just off this area. Laminate floor area.