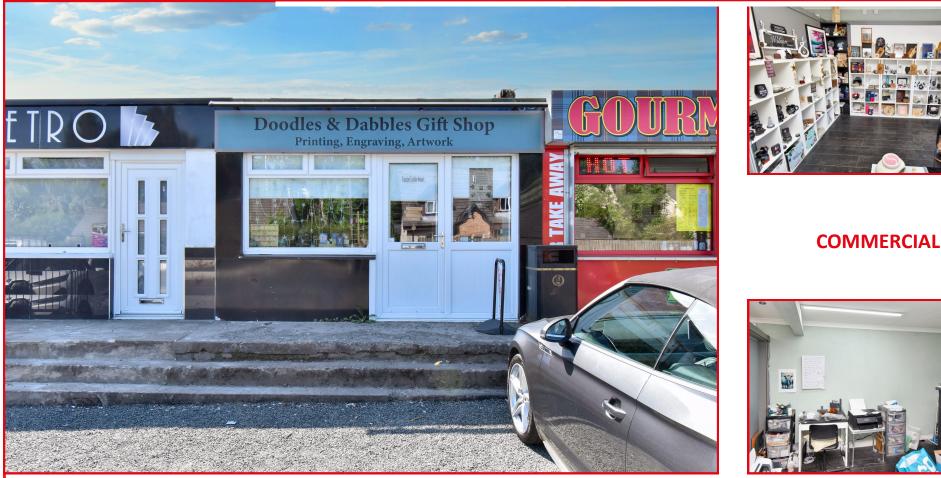

## £450 PM

Award-winning local agent Kelvin Valley Properties are delighted to announce to the market this fantastic opportunity to rent an affordable shop in Banknock. Situated in a busy location with a lot of passing traffic at the side of the A803, the property is available from June. A holding deposit is required to secure the shop, and the rent must be paid in advance by standing order. The shop could easily be changed to a different business type if desired (it has previously been a barbers), subject to approval from the landlord. Early viewing is advised to avoid disappointment.

- Seldom available opportunity
- Busy location at the side of a main road
- Affordable monthly rent

- Property extends to 300 square feet in size
- Close to other shops and local school
- Suitable for a wide range of businesses