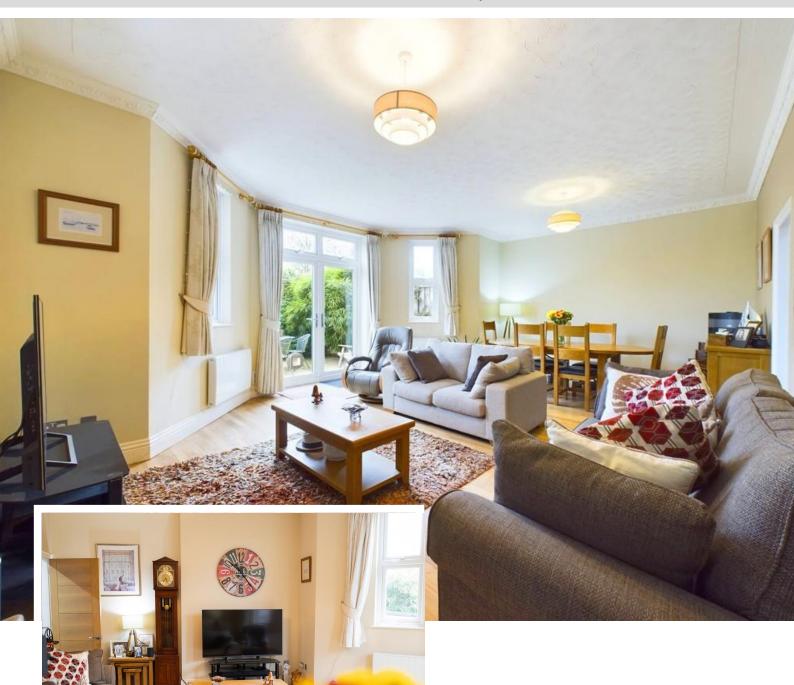

## ONCE INSIDE...

The first impression is that the apartment appears to be an extension to the outside beauty, the property has a classical feel with high ceilings and deep decorative cornices, the Living Room opens up to a patio area with private garden beyond, with an array of wildlife. The current owner chooses to feed birds and this is certainly a birdwatcher's paradise, what with visits from Woodpeckers, Robins, Sparrowhawk, Barn Owl to name but a few and host of other wildlife all from the comfort of your home!

With this apartment, you are buying much more than spacious living. It has an abundance of storage, an open-plan sitting room/dining room opening into the kitchen and utility room, two large double bedrooms, one with an en-suite shower room, and a family bathroom. You are embarking on a luxurious lifestyle.