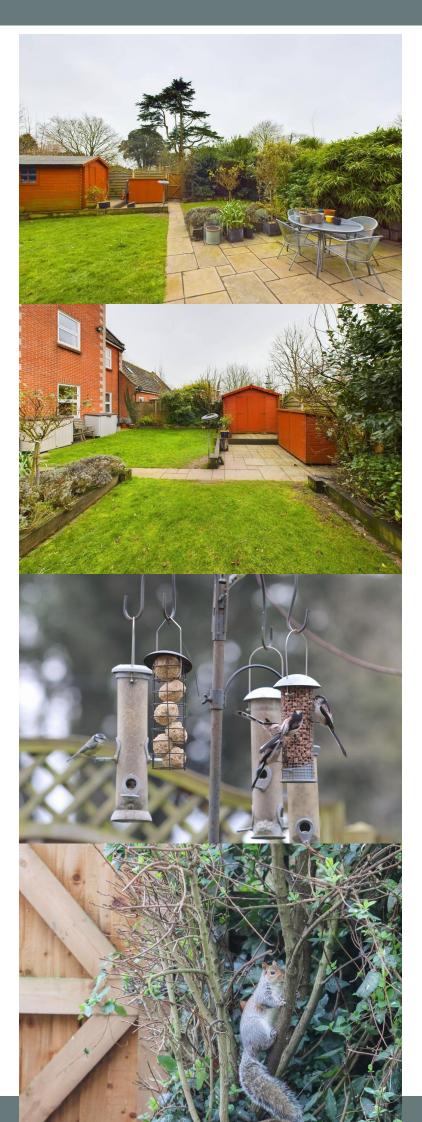

If you are looking for a property to use as a retreat, where you could lock up for part of the year, knowing that it is safe within the grounds, then look no further.

Not only do you have the private south-facing garden, with patio area perfect for al-fresco entertaining in the summer months, you also have the use of 3.5 acres of communal grounds.

## ONCE INSIDE...

The first impression is that the apartment appears to be an extension to the outside beauty, the property has a classical feel with high ceilings and deep decorative cornices, the Living Room opens up to a patio area with private garden beyond, with an array of wildlife. The current owner chooses to feed birds and this is certainly a birdwatcher's paradise, what with visits from Woodpeckers, Robins, Sparrowhawk, Barn Owl to name but a few and host of other wildlife all from the comfort of your home!