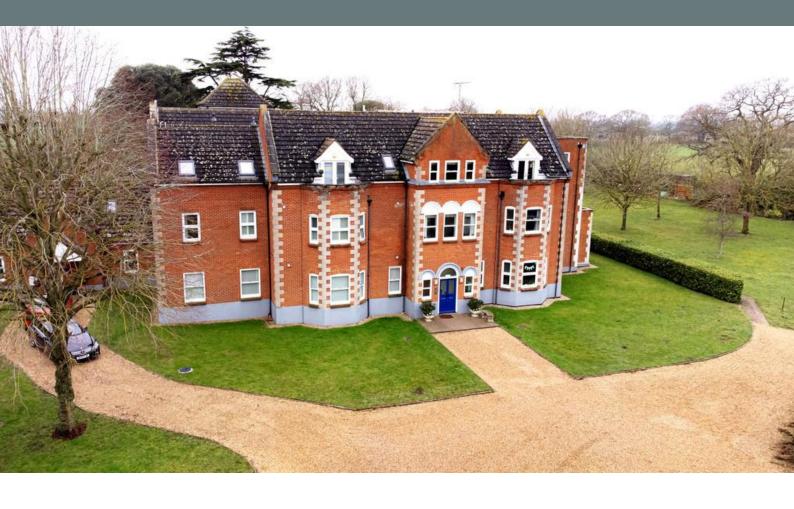

## **Guisnes Court**

Back Road, Tolleshunt D'arcy, Maldon, CM9 8TW

- Unique property in beautiful grounds
- Spacious living
- Private garden
- Upgraded kitchen

Guide Price £330,000 to £350,000

EPC Rating 'C'

## Guisnes Court, Back Road, Tolleshunt D'arcy, Maldon, CM9 8TW

Guide Price £330,000 to £350,000
A prestigious ground floor Apartment with PRIVATE
GARDEN situated in GUISNES COURT set in approx.
3.5 acreas. Built in 1987 in the footprints of a former
Country Mansion. Lease 999 years with option for
SHARE of LEASE. Boasting SPACIOUS living, HIGH
CEILINGS, GATED ENTRANCE, COVERED
PARKING.

PART OF THIS SPECTACULAR HERITAGE COULD BE YOURS...

This is a superb opportunity to acquire this unique south-facing garden apartment, set in the magnificent grounds of Guisnes Court in Tolleshunt D'Arcy. The building is noted for its Georgian Revival architecture, which was influenced by the Arts and Crafts movement. This blend of styles reflects a focus on symmetry, classical proportions, and handcrafted details, which were hallmarks of these architectural traditions.

## YOUR ARRIVAL TO GUISNES COURT ...

Via a quiet country lane, you will pass through a set of electric gates, to reveal the surrounding beauty. Mature trees line a winding path to undercover parking and additional parking space, neatly tucked away behind hedging. The splendour of the entrance will undoubtedly impress your guests and make them want to return to enjoy the beauty.