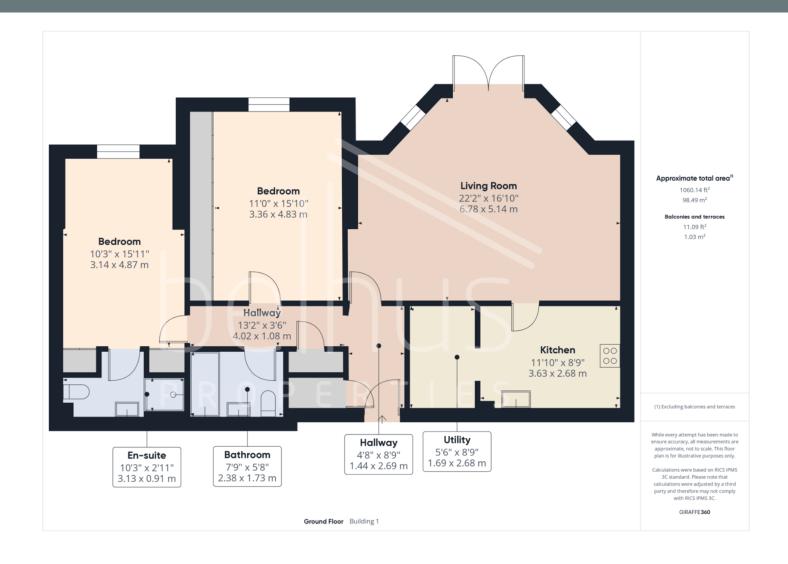

With this apartment, you are buying much more than spacious living. It has an abundance of storage, an open-plan sitting room/dining room opening into the kitchen and utility room, two large double bedrooms, one with an en-suite shower room, and a family bathroom. You are embarking on a luxurious lifestyle.