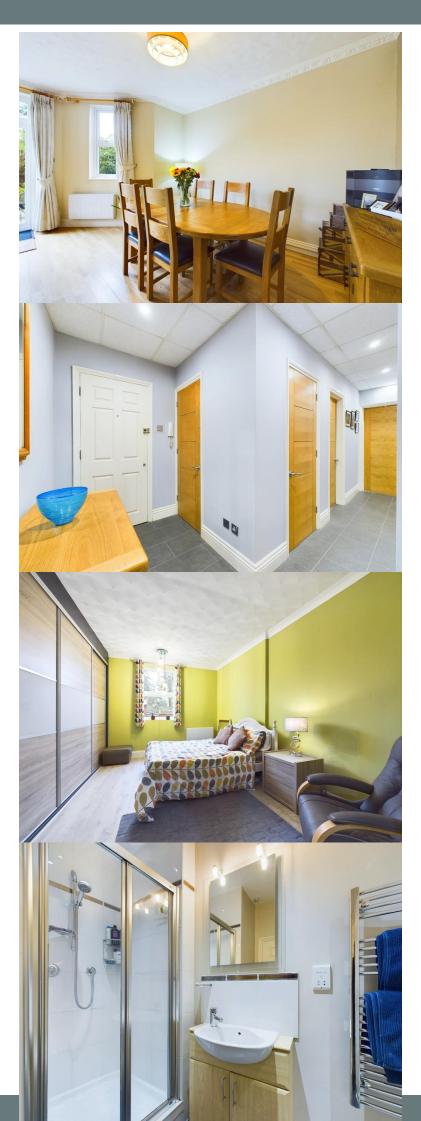

## ONCE INSIDE...

The first impression is that the apartment appears to be an extension to the outside beauty, the property has a classical feel with high ceilings and deep decorative cornices, the Living Room opens up to a patio area with private garden beyond, with an array of wildlife. The current owner chooses to feed birds and this is certainly a birdwatcher's paradise, what with visits from Woodpeckers, Robins, Sparrowhawk, Barn Owl to name but a few and host of other wildlife all from the comfort of your home!

With this apartment, you are buying much more than spacious living. It has an abundance of storage, an open-plan sitting room/dining room opening into the kitchen and utility room, two large double bedrooms, one with an en-suite shower room, and a family bathroom. You are embarking on a luxurious lifestyle.