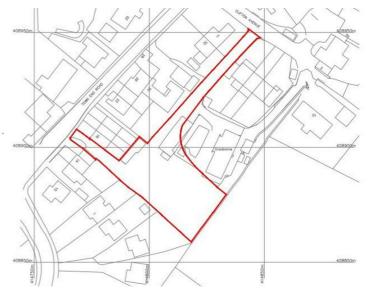

# Land at Cranborne Clifton Avenue, Holmfirth HD9 1AL

# OFFERS AROUND **£460,000**



WITH FULL PLANNING PASSED FOR THREE EXECUTIVE HOMES WE ARE PROUD TO OFFER FOR SALE THIS SUPERB PLOT CLOSE TO THE HEART OF HOLMFIRTH.



### FRONT



#### REAR



PLOT ONE



PROPOSED NORTH EAST FACING ELEVATION SCALE 1:100



PROPOSED SOUTH WEST FACING ELEVATION SCALE 1:100





## PLOT TWO



PROPOSED NORTH EAST FACING ELEVATION SCALE 1:100



PROPOSED SOUTH WEST FACING ELEVATION SCALE 1:100





PLOT 2 FIRST FLOOR PLAN SCALE 1:50

PLOT THREE



PROPOSED NORTH EAST FACING ELEVATION SCALE 1:100

PLOT 2 GROUND FLOOR PLAN SCALE 1:50



PROPOSED SOUTH WEST FACING ELEVATION SCALE 1:100





# SITE AND LOCATION







#### AGENTS NOTES:

Please note information within our sales particulars has been provided by the vendors. Paisley Properties have not had sight of the title documents and therefore the buyer is advised to obtain verification from their solicitor. References to the Tenure of the property are based upon information provided by the vendor and again the buyer should obtain verification from their solicitor.

All measurements are approximate and quoted in metric with imperial equivalents and for general guidance only and whilst every attempt has been made to ensure accuracy, they must not be relied on. We advise you take your own measurements prior to ordering any fixtures, fittings or furnishings.

The fixtures, fittings and appliances referred to have not been tested and therefore no guara