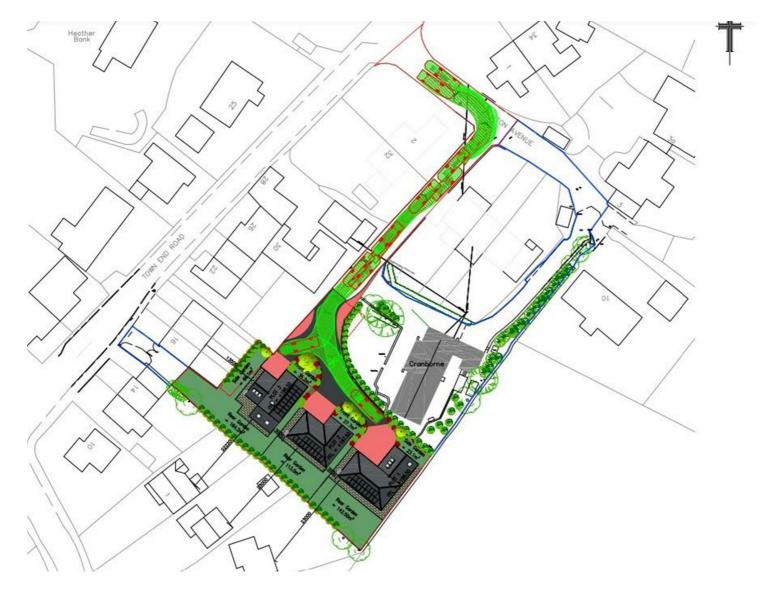

# Land at Cranborne Clifton Avenue, Holmfirth HD9 1AL

# OFFERS AROUND **£460,000**



WITH FULL PLANNING PASSED FOR THREE EXECUTIVE HOMES WE ARE PROUD TO OFFER FOR SALE THIS SUPERB PLOT CLOSE TO THE HEART OF HOLMFIRTH.



### FRONT



#### REAR



PLOT ONE



PROPOSED NORTH EAST FACING ELEVATION SCALE 1:100



PROPOSED SOUTH WEST FACING ELEVATION SCALE 1:100





## PLOT TWO



PROPOSED NORTH EAST FACING ELEVATION SCALE 1:100



PROPOSED SOUTH WEST FACING ELEVATION SCALE 1:100





PLOT 2 FIRST FLOOR PLAN SCALE 1:50

PLOT THREE



PROPOSED NORTH EAST FACING ELEVATION SCALE 1:100

PLOT 2 GROUND FLOOR PLAN SCALE 1:50



PROPOSED SOUTH WEST FACING ELEVATION SCALE 1:100





# SITE AND LOCATION







#### AGENTS NOTES:

Please note information within our sales particulars has been provided by the vendors. Paisley Properties have not had sight of the title documents and therefore the buyer is advised to obtain verification from their solicitor. References to the Tenure of the property are based upon information provided by the vendor and again the buyer should obtain verification from their solicitor.

All measurements are approximate and quoted in metric with imperial equivalents and for general guidance only and whilst every attempt has been made to ensure accuracy, they must not be relied on. We advise you take your own measurements prior to ordering any fixtures, fittings or furnishings.

The fixtures, fittings and appliances referred to have not been tested and therefore no g