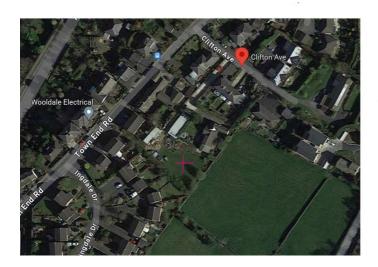

# Land at Cranborne Clifton Avenue, Holmfirth HD9 1AL

# OFFERS AROUND **£460,000**



WITH FULL PLANNING PASSED FOR THREE EXECUTIVE HOMES WE ARE PROUD TO OFFER FOR SALE THIS SUPERB PLOT CLOSE TO THE HEART OF HOLMFIRTH.



### FRONT



#### REAR



PLOT ONE



PROPOSED NORTH EAST FACING ELEVATION SCALE 1:100



PROPOSED SOUTH WEST FACING ELEVATION SCALE 1:100





## PLOT TWO



PROPOSED NORTH EAST FACING ELEVATION SCALE 1:100



PROPOSED SOUTH WEST FACING ELEVATION SCALE 1:100





PLOT 2 FIRST FLOOR PLAN SCALE 1:50

PLOT THREE



PROPOSED NORTH EAST FACING ELEVATION SCALE 1:100

PLOT 2 GROUND FLOOR PLAN SCALE 1:50



PROPOSED SOUTH WEST FACING ELEVATION SCALE 1:100





# SITE AND LOCATION







#### AGENTS NOTES:

Please note information within our sales particulars has been provided by the vendors. Paisley Properties have not had sight of the title documents and therefore the buyer is advised to obtain verification from their solicitor. References to the Tenure of the property are based upon information provided by the vendor and again the buyer should obtain verification from their solicitor.

All measurements are approximate and quoted in metric with imperial equivalents and for general guidance only and whilst every attempt has been made to ensure accuracy, they must not be relied on. We advise you take your own measurements prior to ordering any fixtures, fittings or furnishings.

The fixtures, fittings and appliances referred to have not been tested and therefore no gua