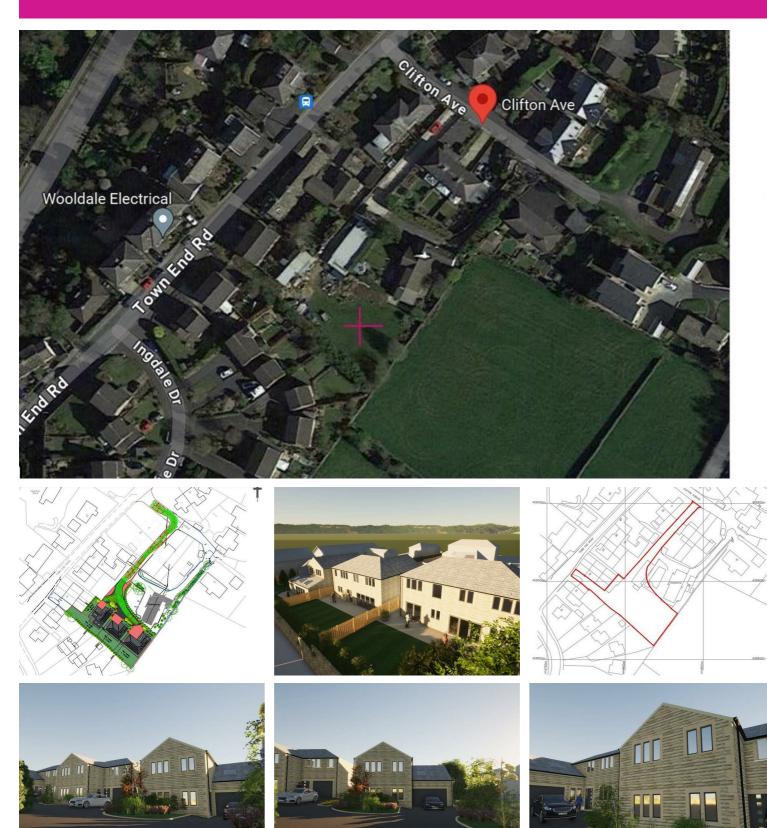

# Land at Cranborne Clifton Avenue, Holmfirth HD9 1AL

# OFFERS AROUND **£460,000**



WITH FULL PLANNING PASSED FOR THREE EXECUTIVE HOMES WE ARE PROUD TO OFFER FOR SALE THIS SUPERB PLOT CLOSE TO THE HEART OF HOLMFIRTH.



### FRONT



#### REAR



PLOT ONE



PROPOSED NORTH EAST FACING ELEVATION SCALE 1:100



PROPOSED SOUTH WEST FACING ELEVATION SCALE 1:100





## PLOT TWO



PROPOSED NORTH EAST FACING ELEVATION SCALE 1:100



PROPOSED SOUTH WEST FACING ELEVATION SCALE 1:100





PLOT 2 FIRST FLOOR PLAN SCALE 1:50

PLOT THREE



PROPOSED NORTH EAST FACING ELEVATION SCALE 1:100

PLOT 2 GROUND FLOOR PLAN SCALE 1:50



PROPOSED SOUTH WEST FACING ELEVATION SCALE 1:100





# SITE AND LOCATION







#### AGENTS NOTES:

Please note information within our sales particulars has been provided by the vendors. Paisley Properties have not had sight of the title documents and there