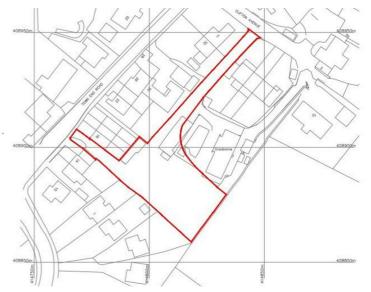

# Land at Cranborne Clifton Avenue, Holmfirth HD9 1AL

# OFFERS OVER **£500,000**



WITH FULL PLANNING PASSED FOR THREE EXECUTIVE HOMES WE ARE PROUD TO OFFER FOR SALE THIS SUPERB PLOT CLOSE TO THE HEART OF HOLMFIRTH.



### FRONT



#### REAR



PLOT ONE



PROPOSED NORTH EAST FACING ELEVATION SCALE 1:100



PROPOSED SOUTH WEST FACING ELEVATION SCALE 1:100





## PLOT TWO



PROPOSED NORTH EAST FACING ELEVATION SCALE 1:100



PROPOSED SOUTH WEST FACING ELEVATION SCALE 1:100





PLOT 2 FIRST FLOOR PLAN SCALE 1:50

PLOT THREE



PROPOSED NORTH EAST FACING ELEVATION SCALE 1:100

PLOT 2 GROUND FLOOR PLAN SCALE 1:50



PROPOSED SOUTH WEST FACING ELEVATION SCALE 1:100





## SITE AND LOCATION







#### AGENTS NOTES:

Please note information within our sales particulars has been provided by the vendors. Paisley Properties have not had sight of the title documents and therefore the buyer is advised to obtain verification from their solicitor. References to the Tenure of the property are based upon information provided by the vendor and again the buyer should obtain verification from their solicitor.

All measurements are approximate and quoted in metric with imperial equivalents and for general guidance only and whilst every attempt has been made to ensure accuracy, they must not be relied on. We advise you take your own measurements prior to ordering any fixtures, fittings or furnishings.

The fixtures, fittings and appliances referred to have not been tested and therefore no guara