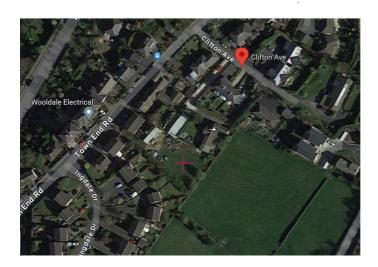

# Land at Cranborne Clifton Avenue, Holmfirth HD9 1AL

# OFFERS OVER **£500,000**



WITH FULL PLANNING PASSED FOR THREE EXECUTIVE HOMES WE ARE PROUD TO OFFER FOR SALE THIS SUPERB PLOT CLOSE TO THE HEART OF HOLMFIRTH.



### FRONT



#### REAR



PLOT ONE



PROPOSED NORTH EAST FACING ELEVATION SCALE 1:100



PROPOSED SOUTH WEST FACING ELEVATION SCALE 1:100





## PLOT TWO



PROPOSED NORTH EAST FACING ELEVATION SCALE 1:100



PROPOSED SOUTH WEST FACING ELEVATION SCALE 1:100





PLOT 2 FIRST FLOOR PLAN SCALE 1:50

PLOT THREE



PROPOSED NORTH EAST FACING ELEVATION SCALE 1:100

PLOT 2 GROUND FLOOR PLAN SCALE 1:50



PROPOSED SOUTH WEST FACING ELEVATION SCALE 1:100





## SITE AND LOCATION







#### AGENTS NOTES:

Please note information within our sales particulars has been provided by the vendors. Paisley Properties have not had sight of the title documents and therefore the buyer is advised to obtain verification from their solicitor. References to the Tenure of the property are based upon information provided by the vendor and again the buyer should obtain verification from their solicitor.

All measurements are approximate and quoted in metric with imperial equivalents and for general guidance only and whilst every attempt has been made to ensure accuracy, they must not be relied on. We advise you take your own measurements prior to ordering any fixtures, fittings or furnishings.

The fixtures, fittings and appliances referred to have not been tested and therefore no gua