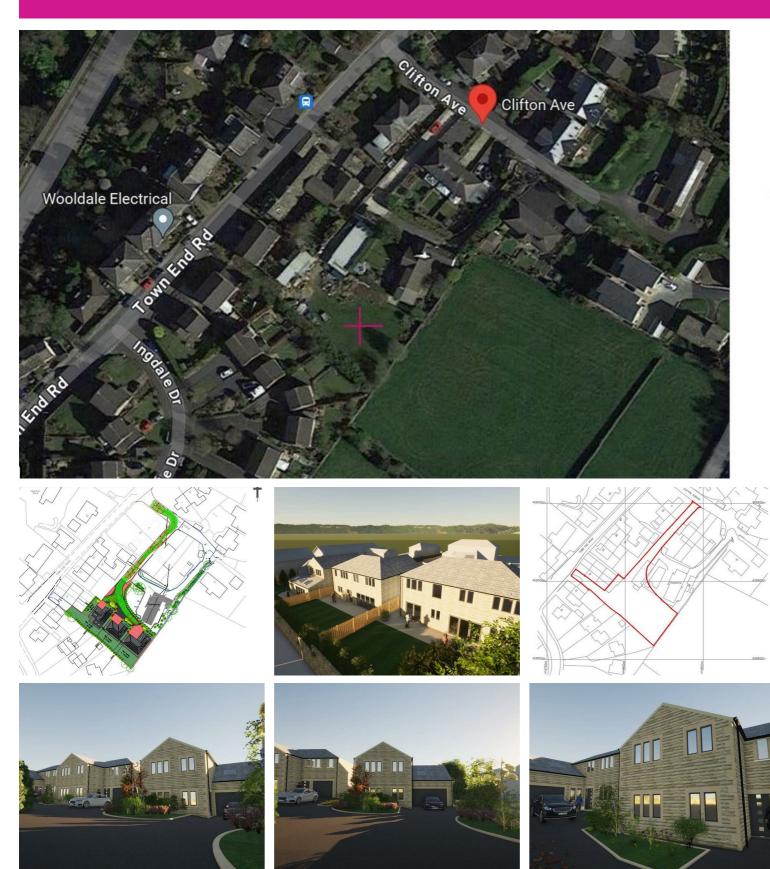

# Land at Cranborne Clifton Avenue, Holmfirth HD9 1AL

# OFFERS OVER **£500,000**



WITH FULL PLANNING PASSED FOR THREE EXECUTIVE HOMES WE ARE PROUD TO OFFER FOR SALE THIS SUPERB PLOT CLOSE TO THE HEART OF HOLMFIRTH.



### FRONT



#### REAR



PLOT ONE



PROPOSED NORTH EAST FACING ELEVATION SCALE 1:100



PROPOSED SOUTH WEST FACING ELEVATION SCALE 1:100





## PLOT TWO



PROPOSED NORTH EAST FACING ELEVATION SCALE 1:100



PROPOSED SOUTH WEST FACING ELEVATION SCALE 1:100





PLOT 2 FIRST FLOOR PLAN SCALE 1:50

PLOT THREE



PROPOSED NORTH EAST FACING ELEVATION SCALE 1:100

PLOT 2 GROUND FLOOR PLAN SCALE 1:50



PROPOSED SOUTH WEST FACING ELEVATION SCALE 1:100





## SITE AND LOCATION







#### AGENTS NOTES:

Please note information within our sales particulars has been provided by the vendors. Paisley Properties have not had sight of the title documents and ther