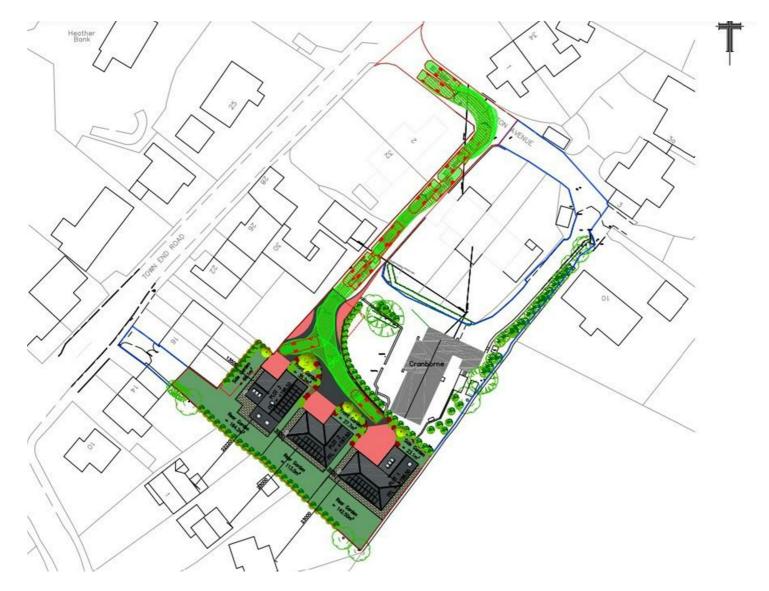

# Land at Cranborne Clifton Avenue, Holmfirth HD9 1AL

# OFFERS OVER **£500,000**



WITH FULL PLANNING PASSED FOR THREE EXECUTIVE HOMES WE ARE PROUD TO OFFER FOR SALE THIS SUPERB PLOT CLOSE TO THE HEART OF HOLMFIRTH.



### FRONT



#### REAR



PLOT ONE



PROPOSED NORTH EAST FACING ELEVATION SCALE 1:100



PROPOSED SOUTH WEST FACING ELEVATION SCALE 1:100





## PLOT TWO



PROPOSED NORTH EAST FACING ELEVATION SCALE 1:100



PROPOSED SOUTH WEST FACING ELEVATION SCALE 1:100





PLOT 2 FIRST FLOOR PLAN SCALE 1:50

PLOT THREE



PROPOSED NORTH EAST FACING ELEVATION SCALE 1:100

PLOT 2 GROUND FLOOR PLAN SCALE 1:50



PROPOSED SOUTH WEST FACING ELEVATION SCALE 1:100





## SITE AND LOCATION







#### AGENTS NOTES:

Please note information within our sales particulars has been provided by the vendors. Paisley Properties have not had sight of the title documents and therefore the buyer is advised to obtain verification from their solicitor. References to the Tenure of the property are based upon information provided by the vendor and again the buyer should obtain verification from their solicitor.

All measurements are approximate and quoted in metric with imperial equivalents and for general guidance only and whilst every attempt has been made to ensure accuracy, they must not be relied on. We advise you take your own measurements prior to ordering any fixtures, fittings or furnishings.

The fixtures, fittings and appliances referred to have not been tested and therefore no g