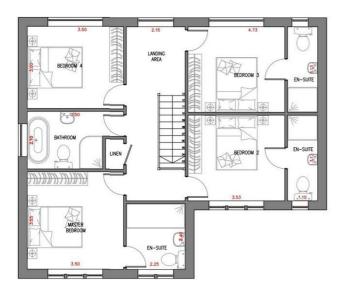

## PLOT TWO

PROPOSED NORTH EAST FACING ELEVATION SCALE 1:100

PROPOSED SOUTH WEST FACING ELEVATION SCALE 1:100

PLOT 2 FIRST FLOOR PLAN SCALE 1:50

PLOT THREE

PROPOSED NORTH EAST FACING ELEVATION SCALE 1:100

PLOT 2 GROUND FLOOR PLAN SCALE 1:50