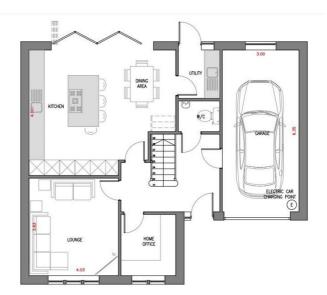

## PLOT TWO

PROPOSED NORTH EAST FACING ELEVATION SCALE 1:100

PROPOSED SOUTH WEST FACING ELEVATION SCALE 1:100

PLOT 2 FIRST FLOOR PLAN SCALE 1:50

PLOT THREE

PROPOSED NORTH EAST FACING ELEVATION SCALE 1:100

PLOT 2 GROUND FLOOR PLAN SCALE 1:50