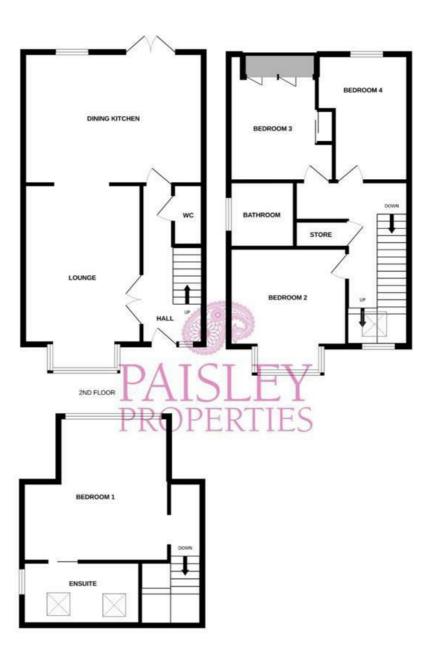

#### SUMMARY

Plot five is the only property accessed off Huddersfield Road, and with living accommodation over three floors, making it unique. Briefly comprising: entrance hallway, W.C, large living room, open plan dining kitchen with doors to the rear garden, three first floor well proportioned double bedrooms and house bathroom, and a master suite on the second floor boasting an ensuite. There is a detached garage, off road parking and an enclosed, landscaped garden.

\*\*1345 Square Feet\*\*

\*Your home may be repossessed if you do not keep up repayments on your mortgage. \*

PLOT 5

Whilst every attempt has been made to ensure the accuracy of the floorplan contained here, measurements of doors, windows, rooms and any other items are approximate and no responsibility is taken for any error, omission or mis-statement. This plan is for illustrather purposes only and should be used as such by any prospective purchaser. The services, systems and appliances shown have not been tested and no guarantee as to their operability or efficiency can be given. Made with Metropic 2020.