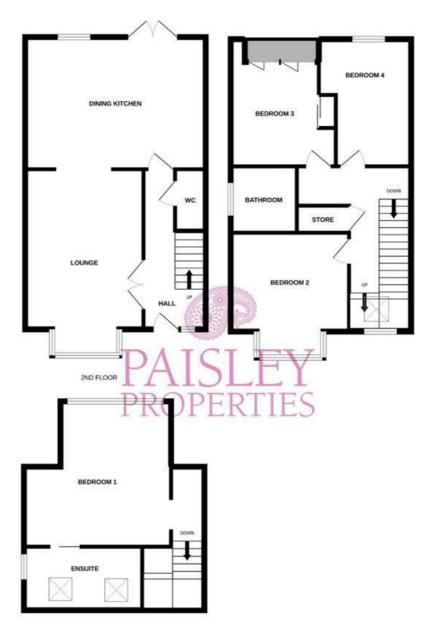

#### **SUMMERY**

Plot five is the only property accessed off Huddersfield Road, and with living accommodation over three floors, making it unique. Briefly comprising: entrance hallway, W.C, large living room, open plan dining kitchen with doors to the rear garden, three first floor well proportioned double bedrooms and house bathroom, and a master suite on the second floor boasting an ensuite. There is a detached garage, off road parking and an enclosed, landscaped garden.

\*Your home may be repossessed if you do not keep up repayments on your mortgage. \*

GROUND FLOOR 1ST FLOOR

PLOT 5

Whilst every attempt has been made to ensure the accuracy of the floorplan contained here, measurements of doors, vindows, rooms and any other items are approximate and no responsibility is taken for any error, ornission or mis-statement. This plan is for illustrative purposes only and should be used as such by any prospective purchaser. The services, systems and appliances shown have not been tested and no guarantee as to their operability or efficiency can be given.