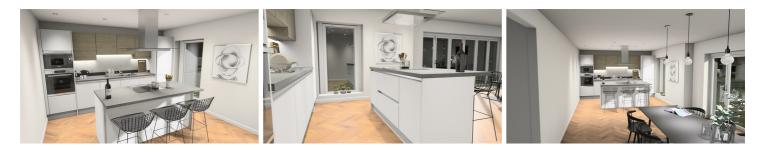

# KITCHEN DESIGNS AND EXAMPLE FINISHES

KITCHEN Single oven and combination microwave oven. Induction hob Extractor Dishwasher Sink, drainer and mixer tap Integrated fridge and freezer 50/50 split. Cupboard colour choices available. Laminate worktop, choices available. Tiled splashback