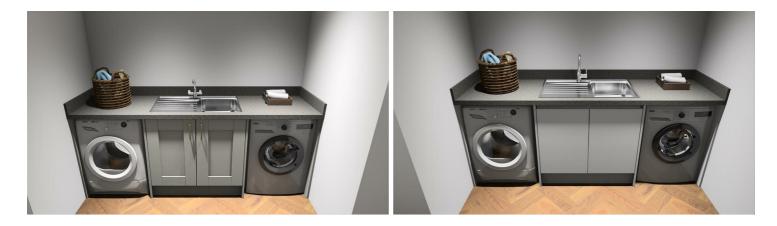

## UTILITY DESIGN AND EXAMPLE FINISHES

OPTIONAL EXTRAS Upgraded worktop.

BATHROOMS Quality sanitary ware Fully tiled en-suite Partially tiled bathroom and W.C

UTILITY Bank of fitted units, colour options available.

FLOORING Carpet throughout Laminate/vinyl in the kitchen, bathrooms and utility.