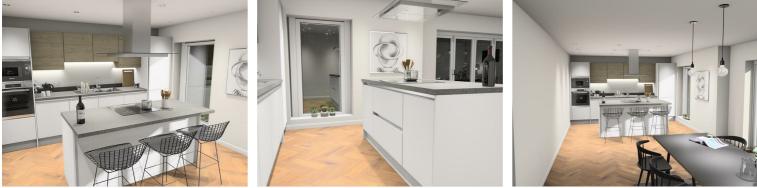

# KITCHEN DESIGNS AND EXAMPLE FINISHES

KITCHEN Single oven and combination microwave oven. Induction hob Extractor Dishwasher Sink, drainer and mixer tap Integrated fridge and freezer 50/50 split. Cupboard colour choices available. Laminate worktop, choices available. Tiled splashback