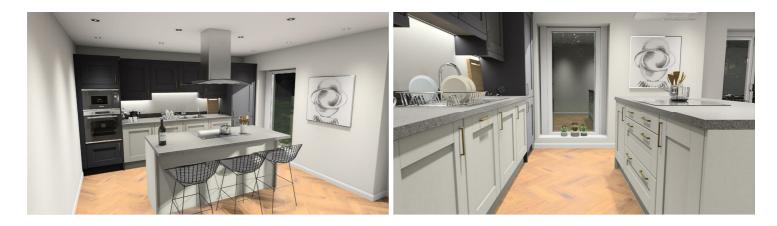

# KITCHEN DESIGNS AND EXAMPLE FINISHES

KITCHEN Single oven and combination microwave oven. Induction hob Extractor Dishwasher Sink, drainer and mixer tap Integrated fridge and freezer 50/50 split. Cupboard colour choices available. Laminate worktop, choices available. Tiled splashback