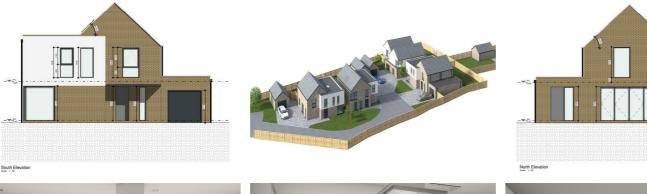

# Plot 4 Off Heather Fold, **Skelmanthorpe HD8 9AR**

# **OFFERS AROUND** £625,000







ERTIES



COMING SOON TO SKELMANTHORPE IS THIS EXCLUSIVE FOUR BEDROOM DETACHED HOME.

FREEHOLD / COUNCIL TAX BAND AND ENERGY RATING TO BE CONFIRMED UPON COMPLETION.

## PLOT FOUR SPECIFICATION

LIGHTING Spot lights in the kitchen diner and bathrooms. Pendants throughout the rest of the property. Spots lighting throughout the house is an OPTIONAL EXTRA.

DOORS Oak Veneer Cottage style

KITCHEN Single oven and combination microwave oven. Induction hob Extractor Dishwasher Sink, drainer and mixer tap Integrated fridge and freezer 50/50 split. Cupboard colour choices available. Laminate worktop, choices available. Tiled splashback

OPTIONAL EXTRAS Upgraded worktop.

BATHROOMS Quality sanitary ware Fully tiled en-suite Partially tiled bathroom and W.C

UTILITY Bank of fitted units, colour o