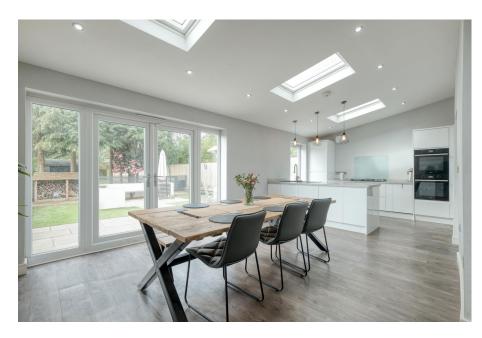

• Semi-Detached

• Five Bedrooms

Off Road Parking

 Open Plan Living, Dining Kitchen Area

• Cinema Room

• Utility

Study

• Wet Room

• Family Bathroom

• South Facing Garden

A stunning and beautifully updated five-bedroom home, thoughtfully enhanced throughout. This impressive property features ample off-road parking on a generous driveway, a versatile cinema room, a study, a stylish wet room, and a striking open-plan lounge, kitchen, and dining area. Additional highlights include a utility room, a modern family bathroom, and an expansive, well-maintained rear garden.