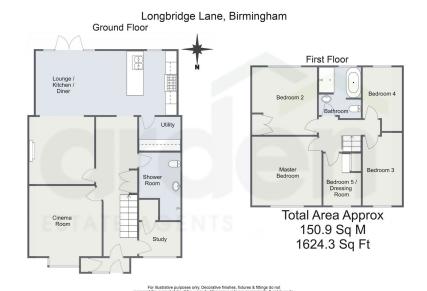

• Semi-Detached

• Five Bedrooms

Off Road Parking

 Open Plan Living, Dining Kitchen Area

• Cinema Room

• Utility

Study

• Wet Room

• Family Bathroom

• South Facing Garden

A stunning and beautifully updated five-bedroom home, thoughtfully enhanced throughout. This impressive property features ample off-road parking on a generous driveway, a versatile cinema room, a study, a stylish wet room, and a striking open-plan lounge, kitchen, and dining area. Additional highlights include a utility room, a modern family bathroom, and an expansive, well-maintained rear garden.