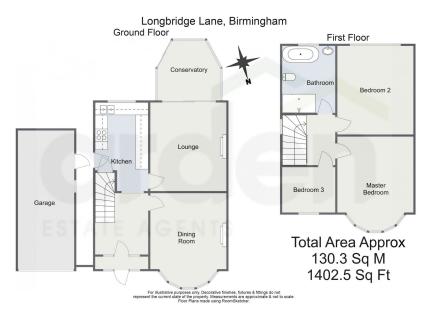

**Longbridge Lane, Longbridge, Birmingham, B31 4JX** £375,000

**№** 3 **№** 1 **№** 2

Detached

• Garage

- Driveway
- Two Reception Rooms
- Conservatory
- Family Bathroom

• Kitchen

Three Bedrooms

- Entrance Hall
- Front And Rear Garden

A well-presented detached three-bedroom home ideally situated in a popular Longbridge location. This property benefits from off-road parking, a garage and neatly maintained front and rear gardens with mature plants. Inside, the spacious layout includes an inviting entrance hall, a separate dining room, a comfortable lounge, a bright conservatory, a well-equipped kitchen, and a modern family bathroom—perfect for families or those looking for generous living space in a convenient setting.