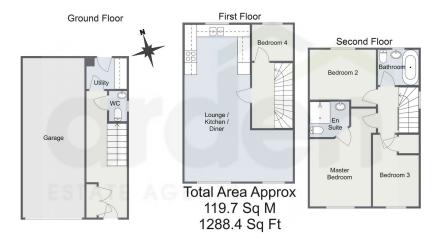

It's who you move with.

Four Bedrooms

 Open Plan Lounge / Kitchen and Diner

Utility Room

Downstairs WC

Family Bathroom

• En-Suite to Master Bedroom

Rear Garden

 Block Paved Driveway for Off Road Parking

• Garage

• Entrance Hall with Storage

## Dalmuir Road, Birmingham

For illustrative purposes only. Decorative finishes, fixtures & fittings do not represent the current state of the property. Measurements are approximate & not to scale.

Introducing this beautifully presented four-bedroom end-ofterrace townhouse, perfectly located in the sought-after area of Longbridge, Birmingham. This spacious home offers modern, versatile living across three floors, featuring an open-plan lounge, kitchen, and dining area, two well-appointed bathrooms, a generous garage with off-road parking, a practical utility space, and a private rear garden, perfect for outdoor living.