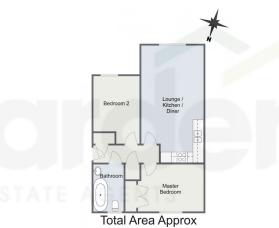

## Ashgrove House, Callowbrook Lane, Birmingham

Total Area Approx 54.2 Sq M 583.4 Sq Ft

For illustrative purposes only. Decorative finishes, fixtures & fittings do not represent the current state of the property. Measurements are approximate & not to scale