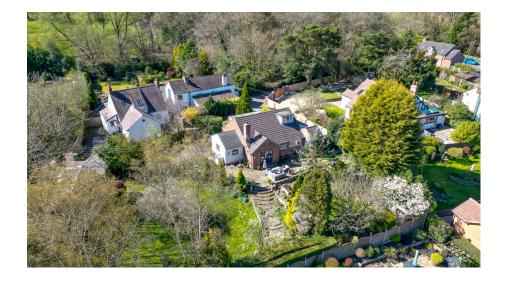

## **Beacon Hill, Rednal, Birmingham, B45 9QW** Offers Over £625,000

🛤 5 🚰 2 🚍 3

- Detached Dormer Bungalow
  Situated On A Large Plot
- 5 Double Bedrooms
- Garage
- Kitchen
- Lounge And Snug

- Off Road Parking
- Front And Rear Garden
- Utility Room
- Family Bathroom

A wonderful opportunity to purchase a 5-bedroom detached dormer bungalow in the desirable area of Rednal, Birmingham. Set on a spacious approx. 0.3-acre plot, this attractive property offers a large entrance hall, a bright kitchen and dining area, utility room, WC, snug, lounge, family bathroom, master bedroom with ensuite, and a large garage. Beacon Hill, Rednal