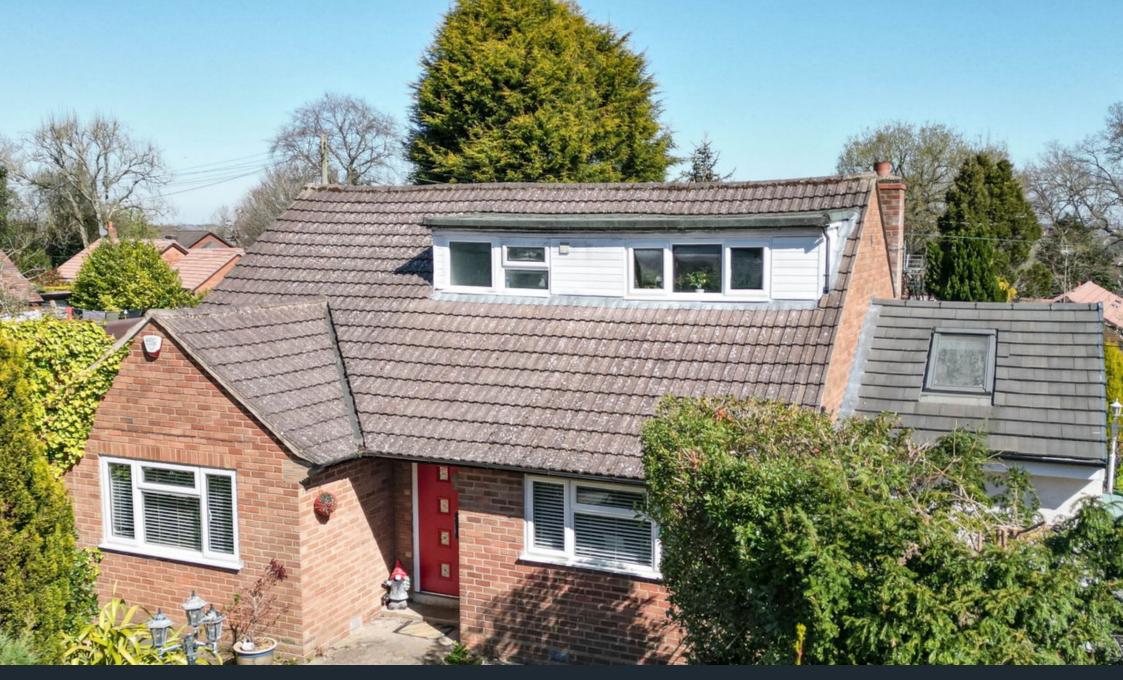

## **Beacon Hill, Rednal, Birmingham, B45 9QW** Offers Over £625,000

🛤 5 🚰 2 🚍 3

- Detached Dormer Bungalow
  Situated On A Large Plot
- 5 Double Bedrooms
- Garage
- Kitchen
- Lounge And Snug

- Off Road Parking
- Front And Rear Garden
- Utility Room
- Family Bathroom

A wonderful opportunity to purchase a 5-bedroom detached dormer bungalow in the desirable area of Rednal, Birmingham. Set on a spacious approx. 0.3-acre plot, this attractive property offers a large entrance hall, a bright kitchen and dining area, utility room, WC, snug, lounge, family bathroom, master bedroom with ensuite, and a large garage. Beacon Hill, Rednal