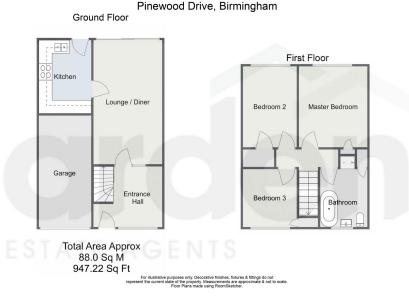

## **Pinewood Drive, Bartley Green, Birmingham, B32 4LS** Offers Over £225,000

🍋 3 🚰 1 🚘 1

NO CHAIN

Three Bedrooms

- Lounge / Diner
- Family Bathroom
- Rear Garden
- Entrance Hall

- Kitchen
- Off Road Parking
- Garage
- Close to Amenities & Public
  Transport

## NO CHAIN - FREEHOLD UPON COMPLETION

Welcome to this charming 3-bedroom mid-terraced home located on Pinewood Drive, Bartley Green. Featuring a blockpaved driveway and a garage, this property offers a spacious lounge/diner, a well-equipped kitchen, a family bathroom, and a neat rear garden.