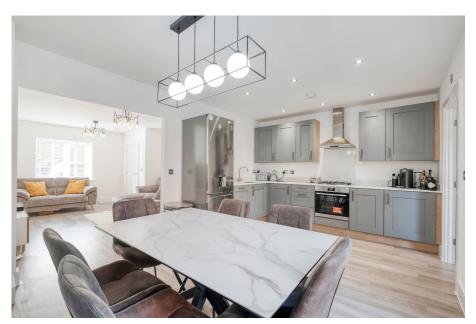

## \*NO CHAIN\*

This beautifully presented three-bedroom semi-detached home is situated in the highly sought-after area of Cofton Hackett. The property boasts a spacious lounge, a modern kitchen/diner, a utility room, and a downstairs WC. Upstairs, you'll find a master bedroom with an en-suite, two additional bedrooms, and a family bathroom. Externally, the home offers a rear garden and a driveway with off-road parking.