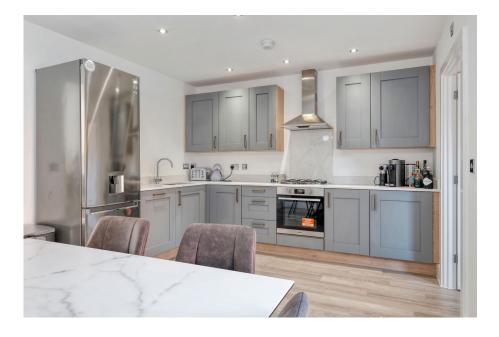

## \*NO CHAIN\*

This beautifully presented three-bedroom semi-detached home is situated in the highly sought-after area of Cofton Hackett. The property boasts a spacious lounge, a modern kitchen/diner, a utility room, and a downstairs WC. Upstairs, you'll find a master bedroom with an en-suite, two additional bedrooms, and a family bathroom. Externally, the home offers a rear garden and a driveway with off-road parking.