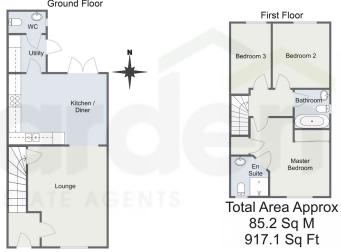

It's who you move with.

• Semi-detached

Three Bedrooms

 Driveway For Off Road Parking

Spacious Lounge

Kitchen/Diner

• Utility

Downstairs WC

 Master Bedroom With En-Suite

• Family Bathroom

· Rear Garden

## \*NO CHAIN\*

This beautifully presented three-bedroom semi-detached home is situated in the highly sought-after area of Cofton Hackett. The property boasts a spacious lounge, a modern kitchen/diner, a utility room, and a downstairs WC. Upstairs, you'll find a master bedroom with an en-suite, two additional bedrooms, and a family bathroom. Externally, the home offers a rear garden and a driveway with off-road parking.