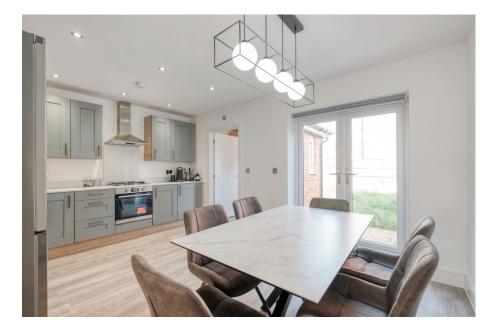

## \*NO CHAIN\*

This beautifully presented three-bedroom semi-detached home is situated in the highly sought-after area of Cofton Hackett. The property boasts a spacious lounge, a modern kitchen/diner, a utility room, and a downstairs WC. Upstairs, you'll find a master bedroom with an en-suite, two additional bedrooms, and a family bathroom. Externally, the home offers a rear garden and a driveway with off-road parking.