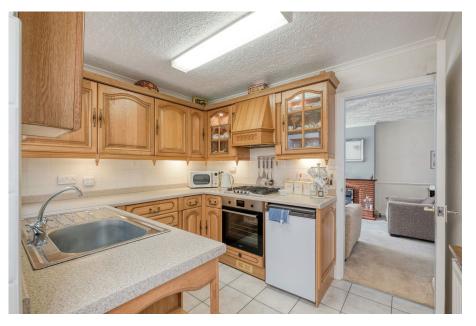

Kitchen

• Garage

• Wc

## \*NO CHAIN\*

Nestled in the desirable location of Orchard Drive, Longbridge, this chain-free, link-detached bungalow offers a rare opportunity. Featuring both front and rear gardens, a garage and off-road parking, the property blends convenience with comfort. Inside, you'll find two bedrooms, a WC, a family bathroom, a kitchen, a spacious lounge and a lean-to for added convenience.