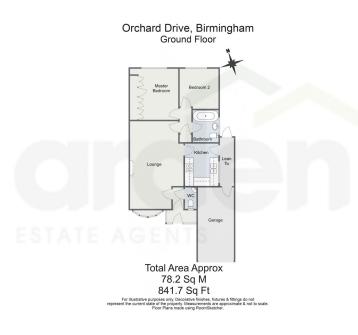

## **Orchard Drive, Longbridge, Birmingham, B31 4QZ** £295,000

🍋 2 🚰 1 🚍 1

• No Upward chain

• Link Detached Bungalow

• Front And Rear Garden

- Two Bedrooms
- Off Road Parking
- Lounge With Bay Window
- Family Bathroom

Kitchen

• Garage

• Wc

## \*NO CHAIN\*

Nestled in the desirable location of Orchard Drive, Longbridge, this chain-free, link-detached bungalow offers a rare opportunity. Featuring both front and rear gardens, a garage and off-road parking, the property blends convenience with comfort. Inside, you'll find two bedrooms, a WC, a family bathroom, a kitchen, a spacious lounge and a lean-to for added convenience.