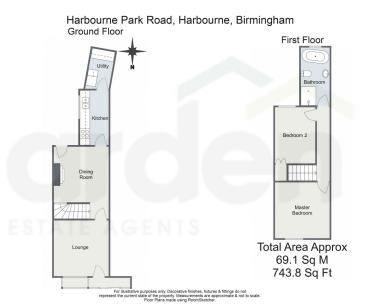

NO CHAIN

• Two Double Size Bedrooms

Lounge

Dining Room

Kitchen

Utility

• Family Bathroom

• Large Rear Garden

## \*NO CHAIN\*

This beautifully presented two-bedroom terraced home boasts a generous lounge, dining room, kitchen, utility room, and bathroom, along with a lovely rear garden. Situated on Harborne Park Road, this property is in a highly desirable area, offering excellent transport links, proximity to QE Hospital, local schools, and nearby shops on Harborne High Street.