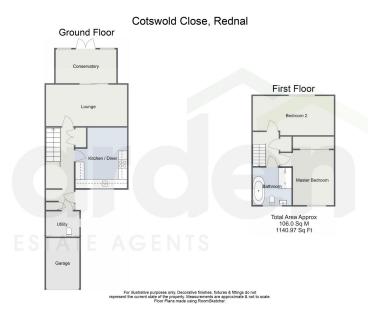

## Cotswold Close, Rednal, Birmingham, B45 0BE

Offers Over £195,000

Two Bedrooms

• Modern Kitchen / Diner

Spacious Lounge

Conservatory

• Utility / Downstairs WC

• Rear Garden

Off Road Parking

Garage

Entrance Hall

• Close to Amenities & Transport Links

Introducing this beautifully presented and contemporary twobedroom terraced family home, ideally situated in Rednal, Birmingham. Boasting a stylish open-plan kitchen/diner, a generously sized lounge, a convenient utility room with a downstairs WC, and a modern family bathroom. Outside, you'll find a landscaped rear garden, along with off-road parking and a garage for added convenience.