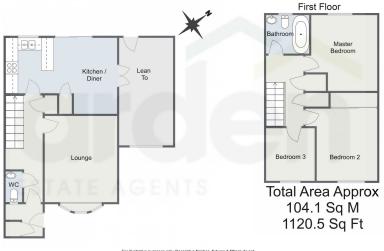

## Titania Close, Rednal Ground Floor

For illustrative purposes only. Decorative finishes, fixtures & fittings do not represent the current state of the property. Measurements are approximate & not to scale

Introducing this charming three-bedroom semi-detached property, complete with off-road parking via a block-paved driveway. Inside, you'll find a spacious kitchen diner, a lounge, a convenient downstairs WC, for added convenience, the property features a converted garage, offering extra space for various needs and a well-appointed family bathroom. The property also boasts a flat rear garden, perfect for outdoor enjoyment.