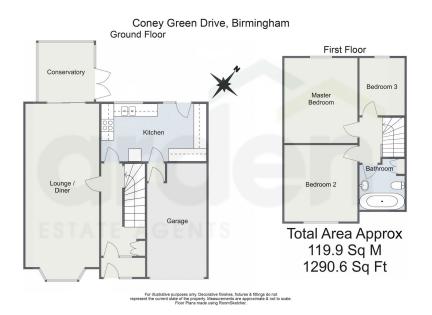

## Coney Green Drive, Birmingham, B31 4DR

Offers Over £270,000

Semi-Detached

- Three Bedrooms
- Driveway For Off Road Parking
- Spacious Lounge/Diner
- Kitchen
- Rear Garden

Conservatory

• Garage

- Family Bathroom
- Great Location For Transport Links

This 3-bedroom semi-detached home in Northfield, Birmingham, features off-road parking with a block-paved driveway and a garage. Inside, you'll find a spacious porch and entrance hall leading to a large lounge-dining area with an added conservatory. The bright kitchen offers ample space, and the family bathroom is well-sized. The property also boasts a generous lawn and a spacious back garden.