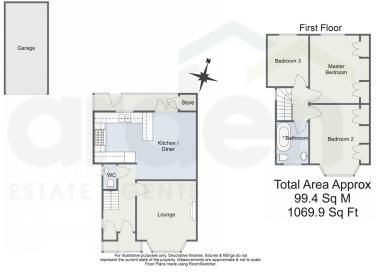

## Groveley Lane, Birmingham Ground Floor

https://find-energy-certificate.service.gov.uk/energy-certificate/2078-1003-7258-5198-99707print-true

For more information on this house or to arrange a viewing please call the office on: