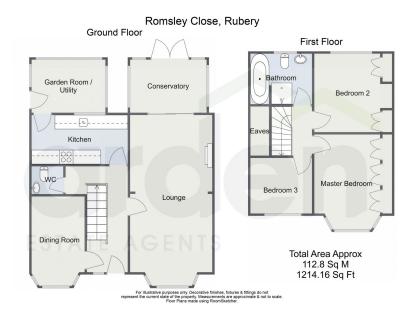

## Romsley Close, Rednal, Birmingham, B45 9UX

Offers Over £290,000

Semi-Detached

• Off Road Parking

• Dining Room

Living Room

Kitchen

• Utility

Conservatory

• Downstairs WC

• 3 Bedrooms

• Family Bathroom

Introducing this 3-bedroom semi-detached home in Rubery, Birmingham – a fantastic opportunity to modernise and create your ideal home. Offering generous living space, the property features a spacious lounge, a conservatory, dining room, kitchen, a garden room/utility. Completing the ground floor is a convenient downstairs WC. Upstairs, you'll find three goodsized bedrooms and a family bathroom. With potential throughout, this home is an excellent project for those looking to put their stamp on it. Additional highlights include a driveway for off-road parking and a generous rear garden.