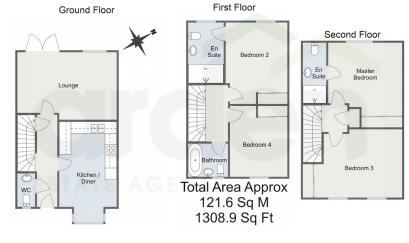

It's who you move with.

Four Bedrooms

• Two En-Suites, Main Bathroom and Guest WC

Kitchen/Diner

Lounge

Driveway

- Low Maintenance Rear Garden
- Close Proximity to Local Shops, Amenities and Schools
   Good Transport Links
- Nearby Rubery High Street

For illustrative purposes only. Decorative finishes, fixtures & fittings do not represent the current state of the property. Measurements are approximate & not to scale.

A neatly presented four-bedroom home, spread across three floors, situated in the sought-after area of Longbridge, Birmingham. This ideal family home features two en-suites, a modern kitchen/diner, a lounge, a main bathroom, and a guest WC. Additionally, the property boasts a low-maintenance rear garden and a driveway.