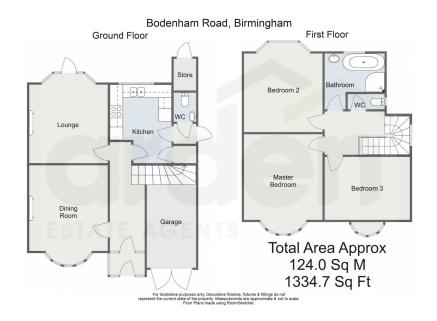

## Bodenham Road, Northfield, Birmingham, B31 5DP

Offers Over £400,000

· Three Double Bedrooms

• Bathroom with Separate WC

• Two Reception Rooms

Kitchen

Downstairs WC

· Rear Garden and Store

Garage and Driveway

Close Proximity to Longbridge Train Station

Nearby Local Schools, Shops
Good Transport Links and Amenities

A charming three double-bedroom detached home, offered with character and contemporary features throughout, situated in Northfield, Birmingham. This ideal family residence boasts two reception rooms, a kitchen, bathroom, guest WC, a delightful rear garden with an outdoor store, a driveway, and a garage.