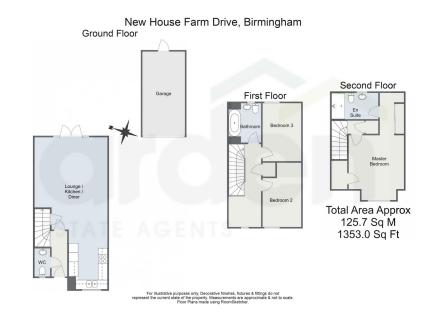

It's who you move with.

£390,000

• Three Bedrooms

Spacious Open Plan Lounge/ Kitchen/Diner

Downstairs WC

Family Bathroom

• Ensuite to Master Bedroom • Rear Garden

• Off Road Parking with Garage • Close to Amenities

A well presented three-bedroom townhouse located in the desirable area of Northfield. This home boasts an open-plan ground floor with a modern kitchen equipped with integrated appliances, a master bedroom with an ensuite and built-in wardrobes, downstairs wc, off road parking with a garage and a charming rear garden.