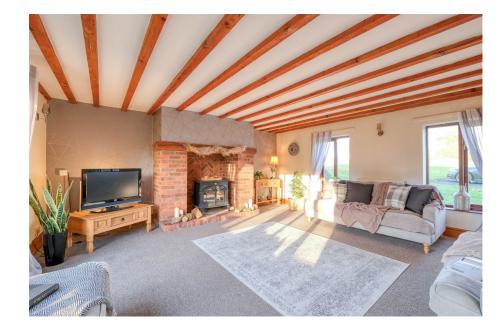

## **Brockhill Lane, Tardebigge, Bromsgrove, B60 1LU** £650,000

**▶** 4 **▶** 2 **№** 2

No Upward Chain

- Four Double Bedrooms
- En-Suite, Family Bathroom and Downstairs Cloakroom
- Generous Lounge with Inglenook Fireplace
- Large Driveway Providing Ample Off-Road Parking
- Idylic Countryside Views

- Kitchen/Diner with Separate Utility Room
- Expansive Grounds
- Exposed Original Beams Throughout
- Semi-Rural Location

Welcome to a charming slice of countryside living in Tardebigge, Bromsgrove. Nestled within expansive grounds, this exquisite four-bedroom barn conversion stands proudly across three floors, offering a unique blend of rustic charm, modern convenience and no upward chain.