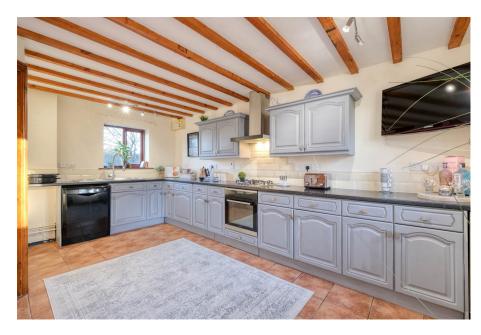

- Kitchen/Diner with Separate Utility Room
- Expansive Grounds
- Exposed Original Beams Throughout
- Semi-Rural Location

Welcome to a charming slice of countryside living in Tardebigge, Bromsgrove. Nestled within expansive grounds, this exquisite four-bedroom barn conversion stands proudly across three floors, offering a unique blend of rustic charm, modern convenience and no upward chain.