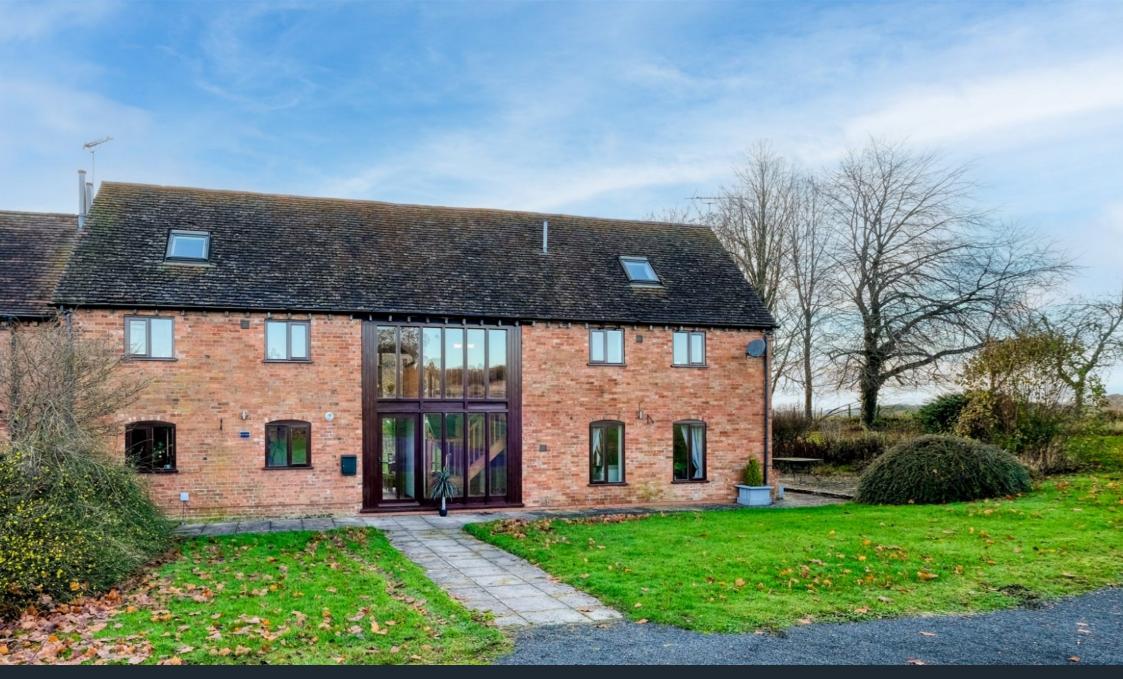

## **Brockhill Lane, Tardebigge, Bromsgrove, B60 1LU** £650,000

**▶** 4 **▶** 2 **№** 2

No Upward Chain

- Four Double Bedrooms
- En-Suite, Family Bathroom and Downstairs Cloakroom
- Generous Lounge with Inglenook Fireplace
- Large Driveway Providing Ample Off-Road Parking
- Idylic Countryside Views

- Kitchen/Diner with Separate Utility Room
- Expansive Grounds
- Exposed Original Beams Throughout
- Semi-Rural Location

Welcome to a charming slice of countryside living in Tardebigge, Bromsgrove. Nestled within expansive grounds, this exquisite four-bedroom barn conversion stands proudly across three floors, offering a unique blend of rustic charm, modern convenience and no upward chain.