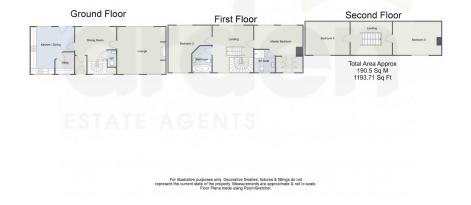

- Kitchen/Diner with Separate Utility Room
- Expansive Grounds
- Exposed Original Beams Throughout
- Semi-Rural Location

Welcome to a charming slice of countryside living in Tardebigge, Bromsgrove. Nestled within expansive grounds, this exquisite four-bedroom barn conversion stands proudly across three floors, offering a unique blend of rustic charm, modern convenience and no upward chain.