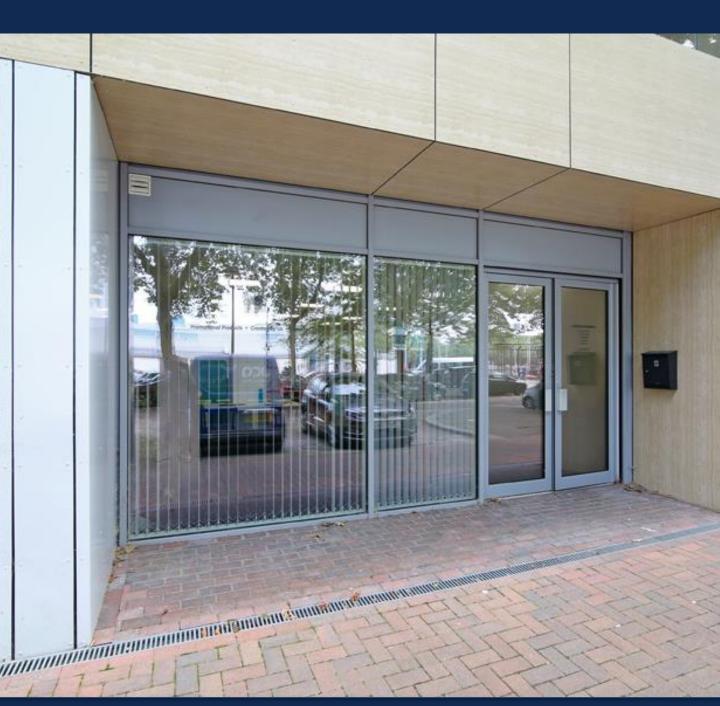

#### **DESCRIPTION**

Unit 1 is found on the ground floor facing north across the Greenland Dock. The property is found within a larger mixed-use scheme, newly constructed and benefits from a glazed frontage.

The property is recently fitted out to include a WC and small kitchenette. The property also includes one parking space.