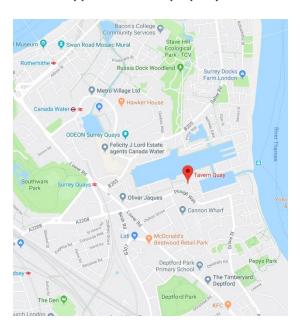

#### **LOCATION**

The properties are located within the centre of a major regeneration area which has seen the likes of Workspace, Tesco Express and the Marine Wharf Café all take occupation recently.

The units are conveniently located for both Canada Water station (Jubilee line) and Surrey Quays station (London Overground) as well as numerous nearby bus routes which provide access to central London.

### TAVERN QUAY, ROPE STREET, SURREY QUAYS, SE16 7TX