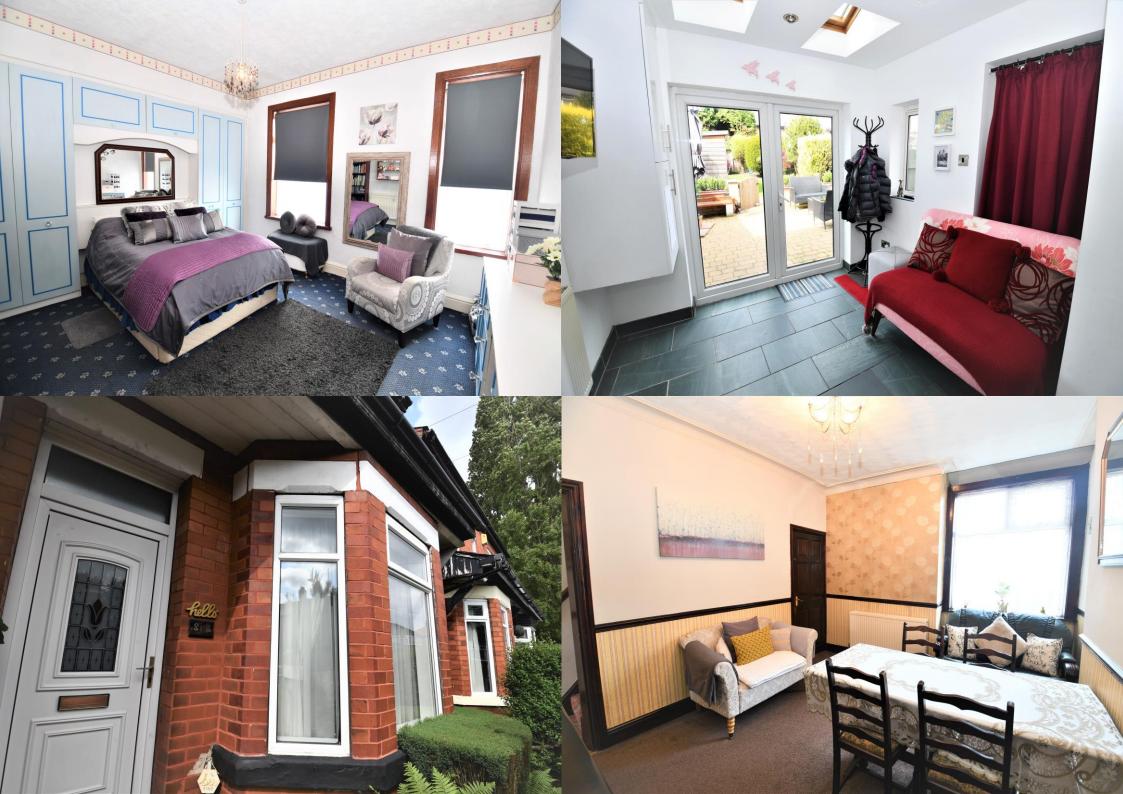

## Landing

Ceiling light point and access to all rooms

Bedroom One 11' 10" x 14' 0" (3.609m x 4.259m)

Double glazed windows to the front, ceiling light point, wall mounted radiator. finished with fitted wardrobes and carpeted floor.

**Dining Room** 11' 1" x 12' 10" (3.377m x 3.922m)

Double glazed window to the rear, wall mounted radiator and carpeted floor.

**Kitchen** 23' 0" x 8' 9" (7.023m x 2.669m)

Fitted with a range of wall and base units, with complimentary work surfaces and an integral sink and drainer. With range cooker and inset light points, double glazed windows to the rear. Finished cumbrian slate floor tiles

Peel Green Road Manchester, M30 7BA

Offers in Excess of £240,000

0161 7074900 sales@hills agency