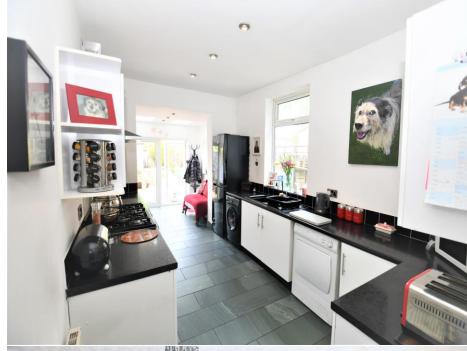

**Dining Room** 11' 1" x 12' 10" (3.377m x 3.922m)

Double glazed window to the rear, wall mounted radiator and carpeted floor.

**Kitchen** 23' 0" x 8' 9" (7.023m x 2.669m)

Fitted with a range of wall and base units, with complimentary work surfaces and an integral sink and drainer. With range cooker and inset light points, double glazed windows to the rear. Finished cumbrian slate floor tiles