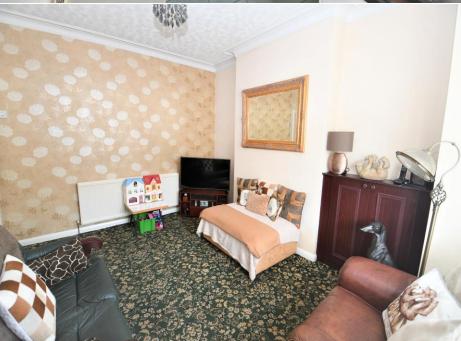

**Dining Room** 11' 1" x 12' 10" (3.377m x 3.922m)

Double glazed window to the rear, wall mounted radiator and carpeted floor.

**Kitchen** 23' 0" x 8' 9" (7.023m x 2.669m)

Fitted with a range of wall and base units, with complimentary work surfaces and an integral sink and drainer. With range cooker and inset light points, double glazed windows to the rear. Finished cumbrian slate floor tiles