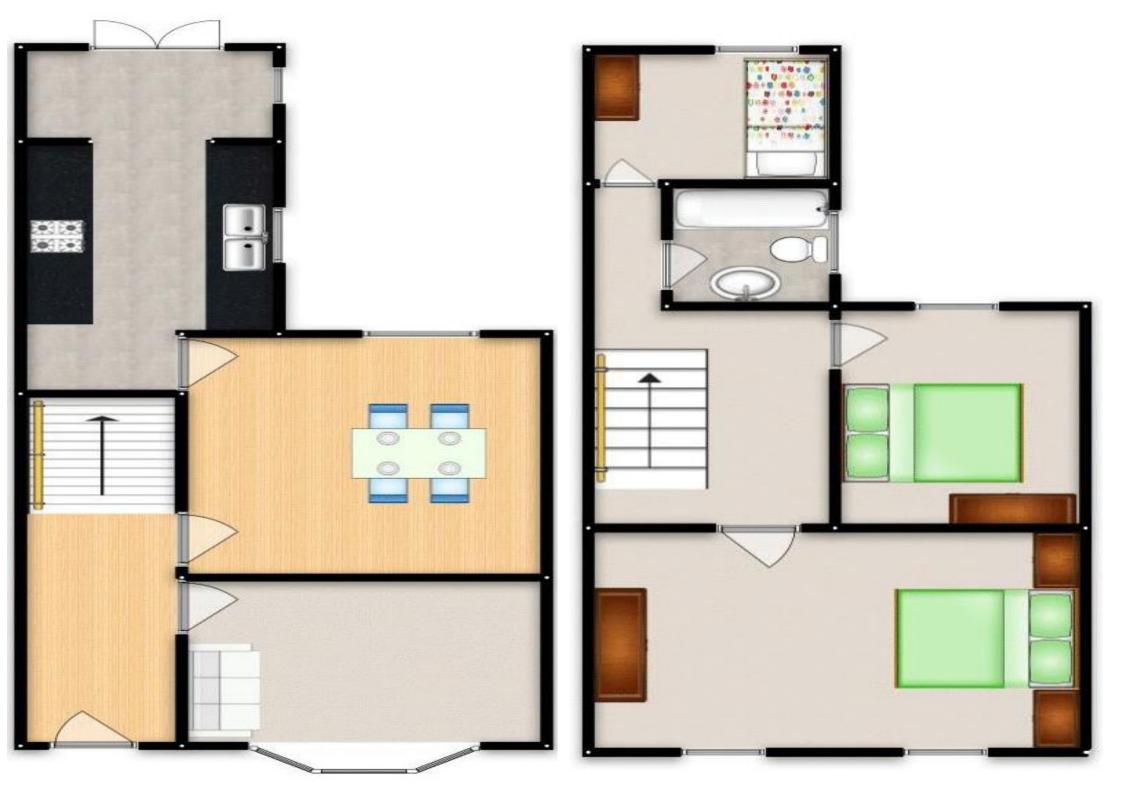

## Hall

Ceiling light point, Wall mounted radiator and carpeted floor.

**Lounge** 11' 2" x 15' 0" (3.391m x 4.560m)

Double glazed window to the front, ceiling light point, wall mounted radiator and carpeted floor.

**Dining Room** 11' 1" x 12' 10" (3.377m x 3.922m)

Double glazed window to the rear, wall mounted radiator and carpeted floor.

**Kitchen** 23' 0" x 8' 9" (7.023m x 2.669m)

Fitted with a range of wall and base units, with complimentary work surfaces and an integral sink and drainer. With range cooker and inset light points, double glazed windows to the rear. Finished cumbrian slate floor tiles

## Landing

Ceiling light point and access to all rooms

Bedroom One 11' 10" x 14' 0" (3.609m x 4.259m)

Double glazed windows to the front, ceiling light point, wall mounted radiator. finished with fitted wardrobes and carpeted floor.

**Bedroom Two** 9' 4" x 12' 11" (2.846m x 3.929m)

Double glazed window to the rear, ceiling light point, wall mounted radiator, fitted wardrobes and laminate floor.

**Bedroom Three** 8' 11" x 7' 9" (2.727m x 2.368m)

Double glazed windows to the rear, ceiling light point, wall mounted radiator, fitted wardrobes and carpeted floor.

Bathroom 5' 6" x 5' 11" (1.665m x 1.804m)

Fitted with a modern three piece bathroom suit including panelled bath with an over, low level W.C and a hand wash basin. Double glazed window to the front and inset lighting. Finished with tiled floor.