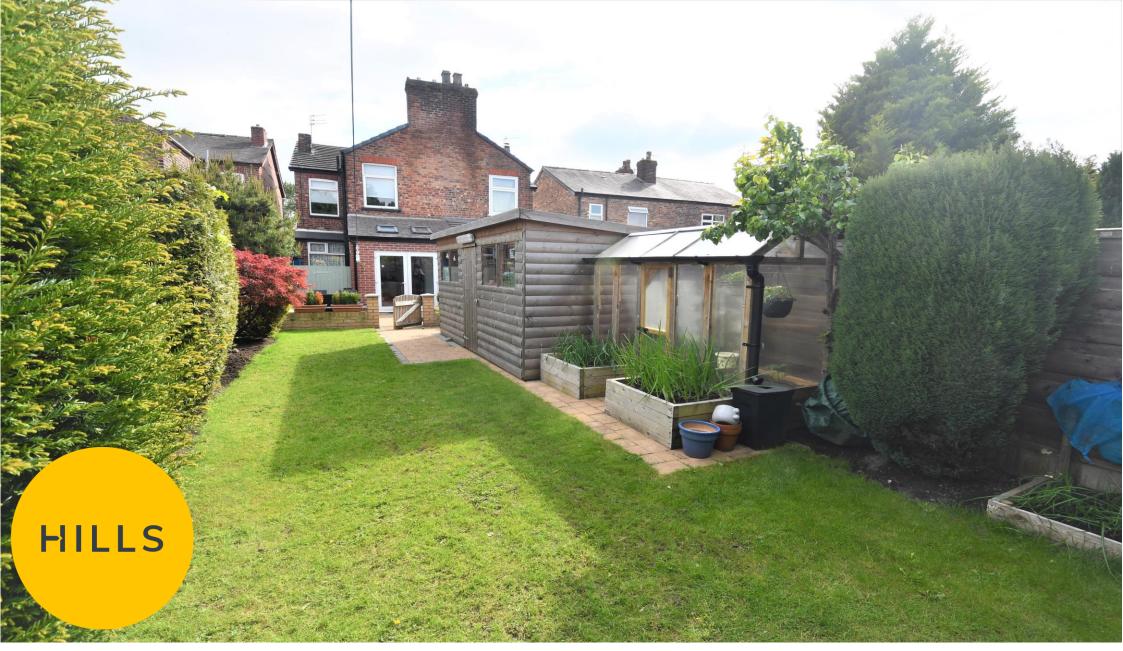

LARGE REAR SUN DRENCHED GARDEN, TWO RECEPTION ROOMS and a STUNNING EXTENDED KITCHEN. Not to be missed is this FANTASTIC THREE BEDROOM semi-detached home that is located close to the Trafford Centre, the METRO-LINK into MEDIA CITY, SALFORD QUAYS and MANCHESTER. This spacious home comes highly recommended for viewing and comes complete with; a welcoming entrance hallway, lounge, separate dining room and the stunning fitted kitchen, the kitchen is complete with sky light windows and French doors opening onto the superb rear garden. There are three bedrooms and a three piece bathroom to the 1st floor. Fully double glazed and gas central heated. Externally the property sits in a large plot with well-maintained front garden and a large SUN DRENCHED REAR GARDEN with patio area. Early viewing is highly advised, call the office to arrange your viewing today!

## Externally

Externally the property sits in a large plot with well-maintained front garden and a large SUN DRENCHED REAR GARDEN complete with a patio area

MONEY LAUNDERING REGULATIONS 2003 intending purchasers will be asked to produce identification and proof of financial status when an offer is received. We would ask for your co-operation in order that there will be no delay in agreeing the sale.