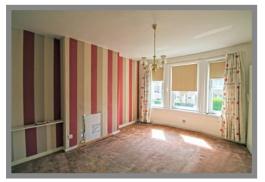

The accommodation, is via a staircase that ascends to hallway, complete with a convenient storage cupboard. The spacious lounge is filled with natural light, courtesy of a large bay window, the kitchen is off the lounge, a selection base and wall-mounted units, paired with contrasting work surfaces, and offers ample space for all your freestanding appliances. Both bedrooms are generously proportioned. Completing the accommodation is a shower room.