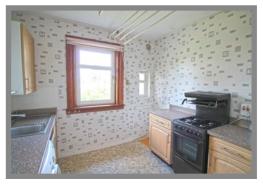

The accommodation, is via a staircase that ascends to hallway, complete with a convenient storage cupboard. The spacious lounge is filled with natural light, courtesy of a large bay window, the kitchen is off the lounge, a selection base and wall-mounted units, paired with contrasting work surfaces, and offers ample space for all your freestanding appliances. Both bedrooms are generously proportioned. Completing the accommodation is a shower room.