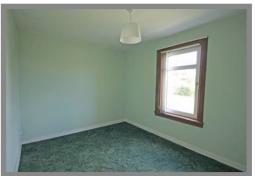

The accommodation, is via a staircase that ascends to hallway, complete with a convenient storage cupboard. The spacious lounge is filled with natural light, courtesy of a large bay window, the kitchen is off the lounge, a selection base and wall-mounted units, paired with contrasting work surfaces, and offers ample space for all your freestanding appliances. Both bedrooms are generously proportioned. Completing the accommodation is a shower room.