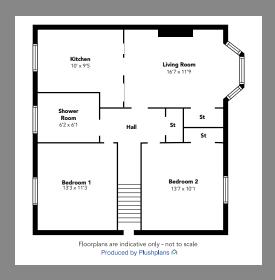

## ACCOMMODATION

This generously sized upper cottage flat is ideally situated near a variety of amenities and transport connections. The property features an entrance hall, a spacious lounge, a well-appointed kitchen, two double bedrooms, a shower room, and a side garden with off street driveway providing parking.

The accommodation, is via a staircase that ascends to hallway, complete with a convenient storage cupboard. The spacious lounge is filled with natural light, courtesy of a large bay window, the kitchen is off the lounge, a selection base and wall-mounted units, paired with contrasting work surfaces, and offers ample space for all your freestanding appliances. Both bedrooms are generously proportioned. Completing the accommodation is a shower room.

### **MEASUREMENTS**

| Kitchen     | 10' x 9'5   |
|-------------|-------------|
| Bedroom One | 13'3 x 11'3 |
| Bedroom Two | 13'7 x 10'1 |
| Shower Room | 6'2 x 6'1   |

16'7 x 11'9