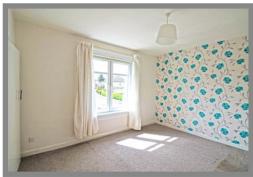

The accommodation, is via a staircase that ascends to hallway, complete with a convenient storage cupboard. The spacious lounge is filled with natural light, courtesy of a large bay window, the kitchen is off the lounge, a selection base and wall-mounted units, paired with contrasting work surfaces, and offers ample space for all your freestanding appliances. Both bedrooms are generously proportioned. Completing the accommodation is a shower room.