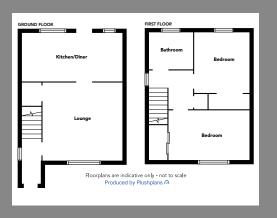

### ACCOMMODATION

Wright & Crawford welcome to the market this well presented Semi-Detached Villa offering ideal accommodation for first time buyers or those looking to downsize.

Internally, the property is in complete walk-in condition comprising Entrance Hallway, generous size Lounge with useful under stair storage cupboard. Dining Kitchen to rear fitted with ample base and wall mounted units complemented with coordinating worktop surfaces and splashback tiling. Space for dining table and chairs. Door leading to rear garden.

On the upper level both bedrooms have built-in wardrobes providing hanging and shelving space. The Bathroom completes the accommodation with w.c, wash hand basin and bath. Furthermore, the property is enhanced with gas central heating and double glazing.

### **MEASUREMENTS**

 Lounge
 13'2" x 11'10"

 Kitchen/Diner
 15'3" x 8'

 Bedroom One
 11'11" x 9'9"

 Bedroom Two
 8'11" x 8'8"

 Bathroom
 6'4" x 5'10"

Council Tax Band D

EPC Band C