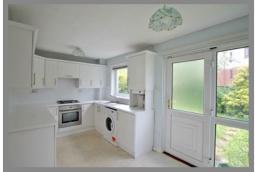

### ACCOMMODATION

Wright & Crawford welcome to the market this well presented Semi-Detached Villa offering ideal accommodation for first time buyers or those looking to downsize.

Internally, the property is in complete walk-in condition comprising Entrance Hallway, generous size Lounge with useful under stair storage cupboard. Dining Kitchen to rear fitted with ample base and wall mounted units complemented with coordinating worktop surfaces and splashback tiling. Space for dining table and chairs. Door leading to rear garden.

### **MEASUREMENTS**

 Lounge
 13'2" x 11'10"

 Kitchen/Diner
 15'3" x 8'

 Bedroom One
 11'11" x 9'9"

 Bedroom Two
 8'11" x 8'8"

 Bathroom
 6'4" x 5'10"

Council Tax Band D

EPC Band C