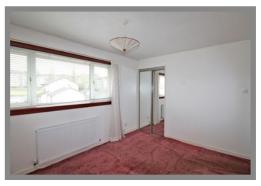

On the upper level both bedrooms have built-in wardrobes providing hanging and shelving space. The Bathroom completes the accommodation with w.c, wash hand basin and bath. Furthermore, the property is enhanced with gas central heating and double glazing.

### **MEASUREMENTS**

 Lounge
 13'2" x 11'10"

 Kitchen/Diner
 15'3" x 8'

 Bedroom One
 11'11" x 9'9"

 Bedroom Two
 8'11" x 8'8"

 Bathroom
 6'4" x 5'10"

Council Tax Band D

EPC Band C