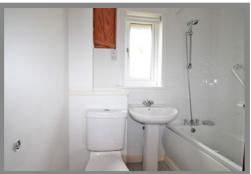

On the upper level both bedrooms have built-in wardrobes providing hanging and shelving space. The Bathroom completes the accommodation with w.c, wash hand basin and bath. Furthermore, the property is enhanced with gas central heating and double glazing.

### **MEASUREMENTS**

 Lounge
 13'2" x 11'10"

 Kitchen/Diner
 15'3" x 8'

 Bedroom One
 11'11" x 9'9"

 Bedroom Two
 8'11" x 8'8"

 Bathroom
 6'4" x 5'10"

Council Tax Band D

EPC Band C