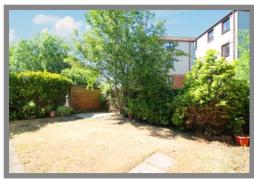

To the front the garden is laid for easy maintenance with driveway to side providing off street parking. The rear garden is laid to lawn with slabbed patio area.

VIEWING OF PROPERTY IS RECOM-MENDED.