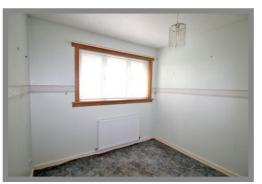

On the upper level both bedrooms have built-in wardrobes providing hanging and shelving space. The Bathroom completes the accommodation with w.c, wash hand basin and bath. Furthermore, the property is enhanced with gas central heating and double glazing.

### **MEASUREMENTS**

 Lounge
 13'2" x 11'10"

 Kitchen/Diner
 15'3" x 8'

 Bedroom One
 11'11" x 9'9"

 Bedroom Two
 8'11" x 8'8"

 Bathroom
 6'4" x 5'10"

Council Tax Band D

EPC Band C