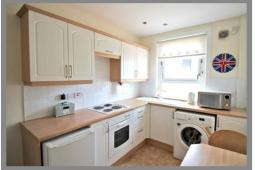

Internally the property extends to include a welcoming reception hallway, a bright formal lounge with front facing window formation, a front facing lounge with fireplace, the 3rd bedroom which is on the ground floor, with a modern en suite and a modern fitted breakfasting sized kitchen complete with a selection floor and wall mounted units.