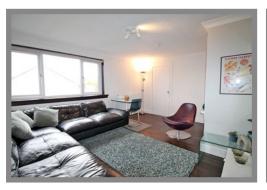

### ACCOMMODATION

A welcoming entrance affords access to the carpeted stairs leading to the upper hall, further accessing the majority of the property. A spacious living/dining room enjoys a southerly aspect allowing plentiful natural light, finished with neutral decor. Set off the lounge, to the rear, the kitchen is fitted with a selection of wall and floor units, with space for appliances. Bedroom one is set to the front, offering a generous room for freestanding furnishing. A further double bedroom is set to the rear. Completing the accommodation, a stylish bathroom is fitted with a modern two-piece suite, including a rainfall shower cubicle.