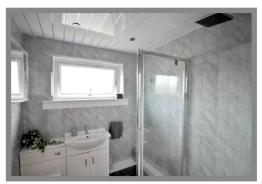

### ACCOMMODATION

A welcoming entrance affords access to the carpeted stairs leading to the upper hall, further accessing the majority of the property. A spacious living/dining room enjoys a southerly aspect allowing plentiful natural light, finished with neutral decor. Set off the lounge, to the rear, the kitchen is fitted with a selection of wall and floor units, with space for appliances. Bedroom one is set to the front, offering a generous room for freestanding furnishing. A further double bedroom is set to the rear. Completing the accommodation, a stylish bathroom is fitted with a modern two-piece suite, including a rainfall shower cubicle.