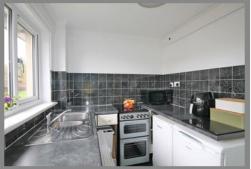

### ACCOMMODATION

A welcoming entrance affords access to the carpeted stairs leading to the upper hall, further accessing the majority of the property. A spacious living/dining room enjoys a southerly aspect allowing plentiful natural light, finished with neutral decor. Set off the lounge, to the rear, the kitchen is fitted with a selection of wall and floor units, with space for appliances. Bedroom one is set to the front, offering a generous room for freestanding furnishing. A further double bedroom is set to the rear. Completing the accommodation, a stylish bathroom is fitted with a modern two-piece suite, including a rainfall shower cubicle.