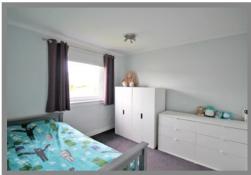

### ACCOMMODATION

A welcoming entrance affords access to the carpeted stairs leading to the upper hall, further accessing the majority of the property. A spacious living/dining room enjoys a southerly aspect allowing plentiful natural light, finished with neutral decor. Set off the lounge, to the rear, the kitchen is fitted with a selection of wall and floor units, with space for appliances. Bedroom one is set to the front, offering a generous room for freestanding furnishing. A further double bedroom is set to the rear. Completing the accommodation, a stylish bathroom is fitted with a modern two-piece suite, including a rainfall shower cubicle.