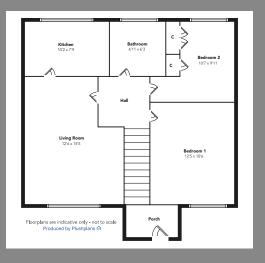

### ACCOMMODATION

A welcoming entrance affords access to the carpeted stairs leading to the upper hall, further accessing the majority of the property. A spacious living/dining room enjoys a southerly aspect allowing plentiful natural light, finished with neutral decor. Set off the lounge, to the rear, the kitchen is fitted with a selection of wall and floor units, with space for appliances. Bedroom one is set to the front, offering a generous room for freestanding furnishing. A further double bedroom is set to the rear. Completing the accommodation, a stylish bathroom is fitted with a modern two-piece suite, including a rainfall shower cubicle.

# **MEASUREMENTS**

| Lounge   | 12'6 x 15'5 |
|----------|-------------|
| Bed One  | 12'5 x 10'6 |
| Bed Two  | 10'7 x 9'11 |
| Kitchen  | 10'2 x 7'9  |
| Bathroom | 6'11 x 6'3  |

Council Tax Band C

EPC Band C