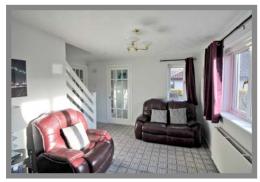

### ACCOMMODATION

The accommodation comprises an entrance porch with cloakroom/w.c, a bright and spacious lounge with a window to the front, access to the kitchen at the rear and a stair to the upper level; modern, fitted dining kitchen with patio doors from the dining area to the back garden as well as appliances including a washing machine, oven, hob and fridge; two double bedrooms on the upper level, bedroom two has fitted wardrobes. a modern three piece bathroom with over the whirlpool bath with shower; gas central heating; double glazing.