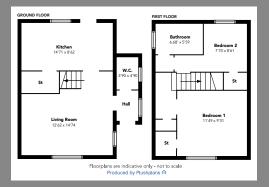

### ACCOMMODATION

The accommodation comprises an entrance porch with cloakroom/w.c, a bright and spacious lounge with a window to the front, access to the kitchen at the rear and a stair to the upper level; modern, fitted dining kitchen with patio doors from the dining area to the back garden as well as appliances including a washing machine, oven, hob and fridge; two double bedrooms on the upper level, bedroom two has fitted wardrobes. a modern three piece bathroom with over the whirlpool bath with shower; gas central heating; double glazing.

# **MEASUREMENTS**

| Lounge      | 12'62 x 14'74 |
|-------------|---------------|
| Kitchen     | 14'71 8'62    |
| Cloakroom   | 3'90 x 4'90   |
| Bedroom One | 11'49 x 9'31  |
| Bedroom Two | 7'70 x 8'61   |
| Bathroom    | 6.68' x 5'5   |