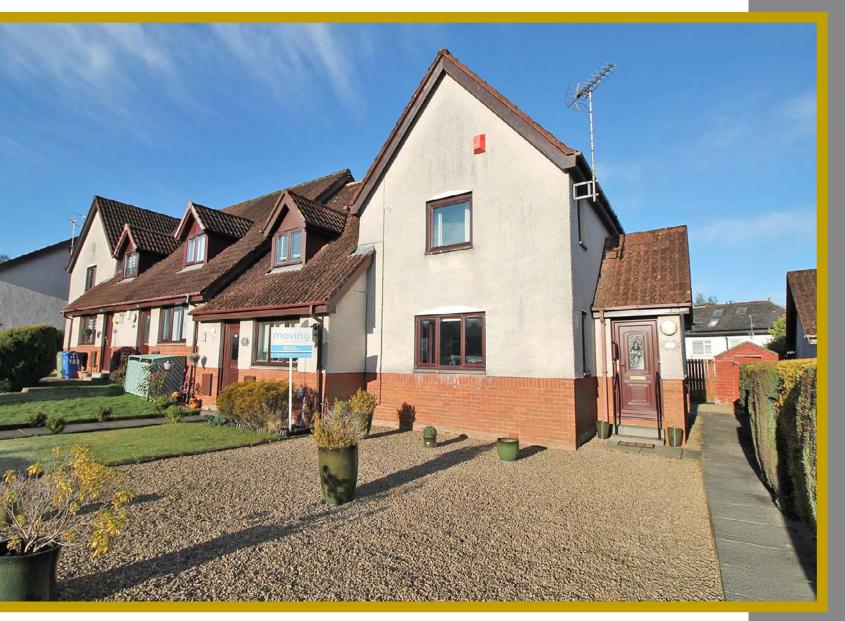

#### LOCATION

This extremely well presented two bedroom, end terrace villa is in Kilpatrick Avenue, a popular development just off Lounsdale Road. The house has been very well maintained by the current owner and offers a great home for anyone looking in the area.

### ACCOMMODATION

The accommodation comprises an entrance porch with cloakroom/w.c, a bright and spacious lounge with a window to the front, access to the kitchen at the rear and a stair to the upper level; modern, fitted dining kitchen with patio doors from the dining area to the back garden as well as appliances including a washing machine, oven, hob and fridge; two double bedrooms on the upper level, bedroom two has fitted wardrobes. a modern three piece bathroom with over the whirlpool bath with shower; gas central heating; double glazing.

To the front and rear there are gardens. There is also street parking to the front for residents and visitors. Viewing is highly recommended, this property has been well maintained by the owner.