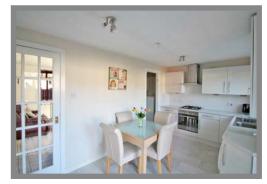

### ACCOMMODATION

The accommodation comprises an entrance porch with cloakroom/w.c, a bright and spacious lounge with a window to the front, access to the kitchen at the rear and a stair to the upper level; modern, fitted dining kitchen with patio doors from the dining area to the back garden as well as appliances including a washing machine, oven, hob and fridge; two double bedrooms on the upper level, bedroom two has fitted wardrobes. a modern three piece bathroom with over the whirlpool bath with shower; gas central heating; double glazing.