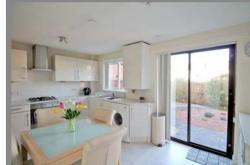

### ACCOMMODATION

The accommodation comprises an entrance porch with cloakroom/w.c, a bright and spacious lounge with a window to the front, access to the kitchen at the rear and a stair to the upper level; modern, fitted dining kitchen with patio doors from the dining area to the back garden as well as appliances including a washing machine, oven, hob and fridge; two double bedrooms on the upper level, bedroom two has fitted wardrobes. a modern three piece bathroom with over the whirlpool bath with shower; gas central heating; double glazing.