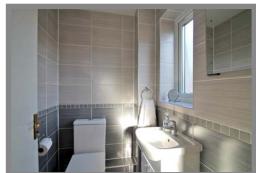

### ACCOMMODATION

The accommodation comprises an entrance porch with cloakroom/w.c, a bright and spacious lounge with a window to the front, access to the kitchen at the rear and a stair to the upper level; modern, fitted dining kitchen with patio doors from the dining area to the back garden as well as appliances including a washing machine, oven, hob and fridge; two double bedrooms on the upper level, bedroom two has fitted wardrobes. a modern three piece bathroom with over the whirlpool bath with shower; gas central heating; double glazing.