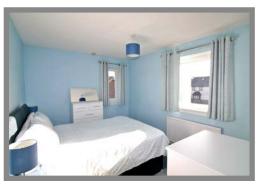

### ACCOMMODATION

The accommodation comprises an entrance porch with cloakroom/w.c, a bright and spacious lounge with a window to the front, access to the kitchen at the rear and a stair to the upper level; modern, fitted dining kitchen with patio doors from the dining area to the back garden as well as appliances including a washing machine, oven, hob and fridge; two double bedrooms on the upper level, bedroom two has fitted wardrobes. a modern three piece bathroom with over the whirlpool bath with shower; gas central heating; double glazing.