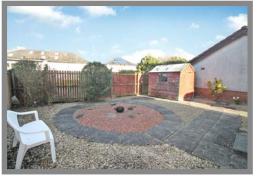

To the front and rear there are gardens. There is also street parking to the front for residents and visitors. Viewing is highly recommended, this property has been well maintained by the owner.