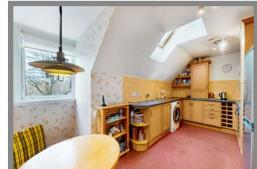

### ACCOMMODATION

A carpeted and welcoming communal hallway (with security entry system) gives access to the stairwell and the only apartment on the third floor.

A welcoming reception hallway, which is currently being utilised as a dining room. All apartments are off the hallway and comprise; lounge with a large window overlooking Paisley. A modern dining kitchen, with a selection of beech wall and base units complimented by integrated appliances. Two double bedrooms with fitted furniture, with the principal bedroom having the en-suite shower room. Completing the accommodation is a family three piece bathroom