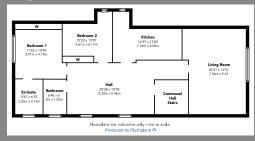

# MEASUREMENT

| ENTRANCE HALL | 25'58 x 10'95 |
|---------------|---------------|
| LOUNGE        | 20'57 x 13'57 |
| KITCHEN       | 16'97 x 13'82 |
| BEDROOM ONE   | 11'22 x 10'45 |
| EN SUITE      | 5'67 x 6'52   |
| BEDROOM TWO   | 10'22 x 13'87 |
| BEDROOM THREE | 16'97 x 13'82 |
| BATHROOM      | 6'46 x 6      |