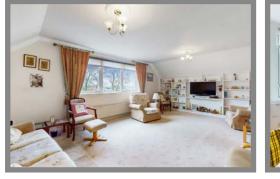

### ACCOMMODATION

A carpeted and welcoming communal hallway (with security entry system) gives access to the stairwell and the only apartment on the third floor.

A welcoming reception hallway, which is currently being utilised as a dining room. All apartments are off the hallway and comprise; lounge with a large window overlooking Paisley. A modern dining kitchen, with a selection of beech wall and base units complimented by integrated appliances. Two double bedrooms with fitted furniture, with the principal bedroom having the en-suite shower room. Completing the accommodation is a family three piece bathroom