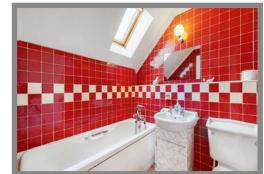

### ACCOMMODATION

A carpeted and welcoming communal hallway (with security entry system) gives access to the stairwell and the only apartment on the third floor.

A welcoming reception hallway, which is currently being utilised as a dining room. All apartments are off the hallway and comprise; lounge with a large window overlooking Paisley. A modern dining kitchen, with a selection of beech wall and base units complimented by integrated appliances. Two double bedrooms with fitted furniture, with the principal bedroom having the en-suite shower room. Completing the accommodation is a family three piece bathroom