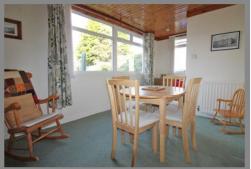

This lovely home is ideally placed for access to amenities including Ralston primary school, leisure facilities and road networks.

The generous family accommodation comprises: Reception hallway, spacious front facing lounge, kitchen with a selection of wall and base units, dining room to the rear overlooking the gardens. The upper landing also provides access to the front principle bedroom, the 2nd bedroom is to the rear of the property. A modern shower room, completes the upper landing. The subjects benefit from gas central heating, double glazing. To the front of the property the gardens are easily maintained, the rear garden is mainly lawn. This end terraced property benefits from having a driveway, providing off street parking.

| Lounge       | 11'10 x 15'58 |
|--------------|---------------|
| Kitchen      | 6'68 x 15'23  |
| Dining Room  | 9°24 x 15°94  |
| Main Bedroom | 11'66 x 12'04 |
| Bedroom 2    | 8'21 x 10'24  |
| Shower Room  | 6'37 x 5'74   |