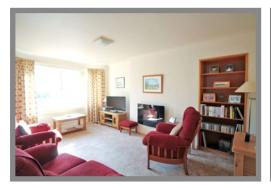

This lovely home is ideally placed for access to amenities including Ralston primary school, leisure facilities and road networks.

The generous family accommodation comprises: Reception hallway, spacious front facing lounge, kitchen with a selection of wall and base units, dining room to the rear overlooking the gardens. The upper landing also provides access to the front principle bedroom, the 2nd bedroom is to the rear of the property. A modern shower room, completes the upper landing. The subjects benefit from gas central heating, double glazing. To the front of the property the gardens are easily maintained, the rear garden is mainly lawn. This end terraced property benefits from having a driveway, providing off street parking.

| Lounge       | 11'10 x 15'58 |
|--------------|---------------|
| Kitchen      | 6'68 x 15'23  |
| Dining Room  | 9°24 x 15°94  |
| Main Bedroom | 11'66 x 12'04 |
| Bedroom 2    | 8'21 x 10'24  |
| Shower Room  | 6'37 x 5'74   |