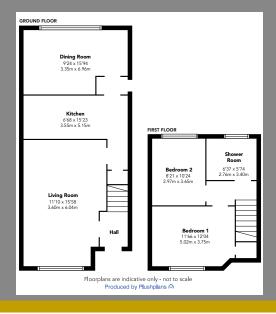

This lovely home is ideally placed for access to amenities including Ralston primary school, leisure facilities and road networks.

The generous family accommodation comprises: Reception hallway, spacious front facing lounge, kitchen with a selection of wall and base units, dining room to the rear overlooking the gardens. The upper landing also provides access to the front principle bedroom, the 2nd bedroom is to the rear of the property. A modern shower room, completes the upper landing. The subjects benefit from gas central heating, double glazing. To the front of the property the gardens are easily maintained, the rear garden is mainly lawn. This end terraced property benefits from having a driveway, providing off street parking.

| Lounge       | 11'10 x 15'58 |
|--------------|---------------|
| Kitchen      | 6'68 x 15'23  |
| Dining Room  | 9°24 x 15°94  |
| Main Bedroom | 11'66 x 12'04 |
| Bedroom 2    | 8'21 x 10'24  |
| Shower Room  | 6'37 x 5'74   |