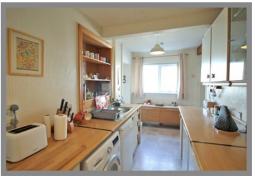

This lovely home is ideally placed for access to amenities including Ralston primary school, leisure facilities and road networks.

The generous family accommodation comprises: Reception hallway, spacious front facing lounge, kitchen with a selection of wall and base units, dining room to the rear overlooking the gardens. The upper landing also provides access to the front principle bedroom, the 2nd bedroom is to the rear of the property. A modern shower room, completes the upper landing. The subjects benefit from gas central heating, double glazing. To the front of the property the gardens are easily maintained, the rear garden is mainly lawn. This end terraced property benefits from having a driveway, providing off street parking.

| Lounge       | 11'10 x 15'58 |
|--------------|---------------|
| Kitchen      | 6'68 x 15'23  |
| Dining Room  | 9°24 x 15°94  |
| Main Bedroom | 11'66 x 12'04 |
| Bedroom 2    | 8'21 x 10'24  |
| Shower Room  | 6'37 x 5'74   |