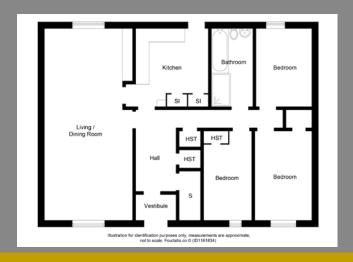

### **MEASUREMENTS**

| Lounge    | 12'28 x 28'23 |
|-----------|---------------|
| Bedroom 1 | 10'6 x 13'90  |
| Bedroom 2 | 8'05 x 13'80  |
| Bedroom 3 | 8'08 x 9'77   |
| Kitchen   | 13'94 x 9'81  |
| Bathroom  | 6'90 x 9'70   |