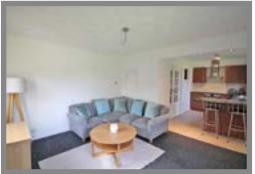

### ACCOMMODATION

The accommodation on offer extends to reception hallway, lounge which is open plan to the luxury kitchen, double bedroom with walk in wardrobe and modern tiled bathroom. The specification of this property includes double glazing and electric heating, secure entry, residents car parking and communal landscaped garden grounds.

## **MEASUREMENTS**

| Lounge   | 12'80 x 11'74 |
|----------|---------------|
| Kitchen  | 7'45 x 10'67  |
| Bedroom  | 11'70 x 10'02 |
| Bathroom | 4'91 x 8'87   |
| Hallway  | 5'79 x 15'23  |