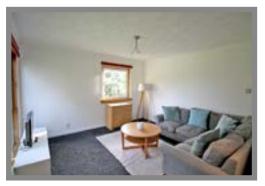

### ACCOMMODATION

The accommodation on offer extends to reception hallway, lounge which is open plan to the luxury kitchen, double bedroom with walk in wardrobe and modern tiled bathroom. The specification of this property includes double glazing and electric heating, secure entry, residents car parking and communal landscaped garden grounds.

## **MEASUREMENTS**

| Lounge   | 12'80 x 11'74 |
|----------|---------------|
| Kitchen  | 7'45 x 10'67  |
| Bedroom  | 11'70 x 10'02 |
| Bathroom | 4'91 x 8'87   |
| Hallway  | 5'79 x 15'23  |