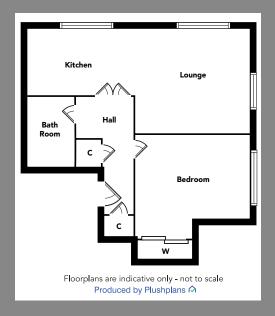

### ACCOMMODATION

The accommodation on offer extends to reception hallway, lounge which is open plan to the luxury kitchen, double bedroom with walk in wardrobe and modern tiled bathroom. The specification of this property includes double glazing and electric heating, secure entry, residents car parking and communal landscaped garden grounds.

## **MEASUREMENTS**

| Lounge   | 12'80 x 11'74 |
|----------|---------------|
| Kitchen  | 7'45 x 10'67  |
| Bedroom  | 11'70 x 10'02 |
| Bathroom | 4'91 x 8'87   |
| Hallway  | 5'79 x 15'23  |