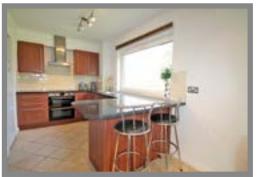

### ACCOMMODATION

The accommodation on offer extends to reception hallway, lounge which is open plan to the luxury kitchen, double bedroom with walk in wardrobe and modern tiled bathroom. The specification of this property includes double glazing and electric heating, secure entry, residents car parking and communal landscaped garden grounds.

## **MEASUREMENTS**

| Lounge   | 12'80 x 11'74 |
|----------|---------------|
| Kitchen  | 7'45 x 10'67  |
| Bedroom  | 11'70 x 10'02 |
| Bathroom | 4'91 x 8'87   |
| Hallway  | 5'79 x 15'23  |