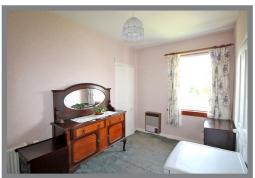

#### ACCOMMODATION

This upper cottage flat has excellent potential and whilst being well maintained it would benefit from some modernising in areas.

The welcoming hallway has a storage cupboard and access to the attic for even more useful storage space. There is a good sized lounge with a window to the front allowing in natural light. Both bedrooms are nicely positioned facing the rear of the property with outlooks over the garden.

## **MEASUREMENTS**

| Lounge         | 14`4 x 12`4 |
|----------------|-------------|
| Kitchen        | 11`5 x 7`4  |
| Master Bedroom | 13`0 x 10`6 |
| Bedroom Two    | 13`0 x 7`9  |
| Shower Room    | 6`1 x 5`8   |