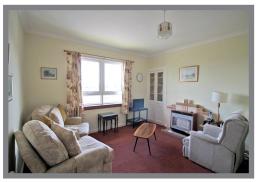

#### ACCOMMODATION

This upper cottage flat has excellent potential and whilst being well maintained it would benefit from some modernising in areas.

The welcoming hallway has a storage cupboard and access to the attic for even more useful storage space. There is a good sized lounge with a window to the front allowing in natural light. Both bedrooms are nicely positioned facing the rear of the property with outlooks over the garden.