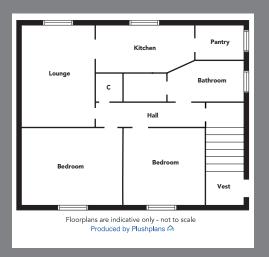

#### ACCOMMODATION

This upper cottage flat has excellent potential and whilst being well maintained it would benefit from some modernising in areas.

The welcoming hallway has a storage cupboard and access to the attic for even more useful storage space. There is a good sized lounge with a window to the front allowing in natural light. Both bedrooms are nicely positioned facing the rear of the property with outlooks over the garden.

The kitchen is at the front of the property and has a selection of storage units and space for a washing machine and fridge. The bathroom room completes the accommodation and has a three piece suite.

The property further benefits from gas central heating and double glazing. Private Gardens to the side & rear, with communal drying area. This early viewing is strongly recommended.

## **MEASUREMENTS**

| Lounge         | 14`4 x 12`4 |
|----------------|-------------|
| Kitchen        | 11`5 x 7`4  |
| Master Bedroom | 13`0 x 10`6 |
| Bedroom Two    | 13`0 x 7`9  |
| Shower Room    | 6`1 x 5`8   |