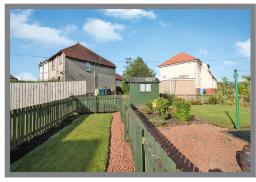

The kitchen is at the front of the property and has a selection of storage units and space for a washing machine and fridge. The bathroom room completes the accommodation and has a three piece suite.

The property further benefits from gas central heating and double glazing. Private Gardens to the side & rear, with communal drying area. This early viewing is strongly recommended.