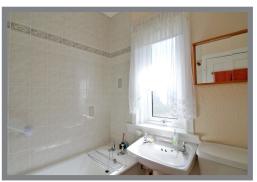

The kitchen is at the front of the property and has a selection of storage units and space for a washing machine and fridge. The bathroom room completes the accommodation and has a three piece suite.

The property further benefits from gas central heating and double glazing. Private Gardens to the side & rear, with communal drying area. This early viewing is strongly recommended.

## **MEASUREMENTS**

| Lounge         | 14`4 x 12`4 |
|----------------|-------------|
| Kitchen        | 11`5 x 7`4  |
| Master Bedroom | 13`0 x 10`6 |
| Bedroom Two    | 13`0 x 7`9  |
| Shower Room    | 6`1 x 5`8   |