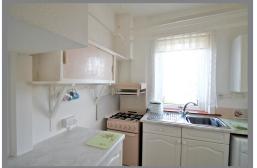

The kitchen is at the front of the property and has a selection of storage units and space for a washing machine and fridge. The bathroom room completes the accommodation and has a three piece suite.

The property further benefits from gas central heating and double glazing. Private Gardens to the side & rear, with communal drying area. This early viewing is strongly recommended.