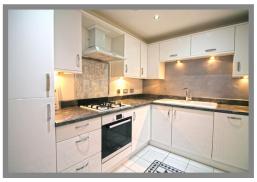

Furthermore there is a luxury fitted kitchen offering ample storage and a range of integrated appliances. There are two double bedrooms with the master bedroom incorporating a luxury en suite bathroom and the accommodation is completed by a luxury shower room. The specification of the property extends to gas central heating, double glazing and security entry. There are well maintained communal areas and private parking.

## **MEASUREMENTS**

| Lounge            | 4.7m x 4.5m |
|-------------------|-------------|
| Kitchen           | 3.1m x 2.1m |
| Bedroom 1         | 3.1m x 3m   |
| En suite bathroom | 2.1m x 2.1m |
| Bedroom 2         | 3.1m x 3.1m |
| Shower room       | 2.2m x 1.9m |