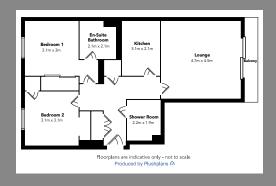

## **MEASUREMENTS**

| Lounge            | 4.7m x 4.5m |
|-------------------|-------------|
| Kitchen           | 3.1m x 2.1m |
| Bedroom 1         | 3.1m x 3m   |
| En suite bathroom | 2.1m x 2.1m |
| Bedroom 2         | 3.1m x 3.1m |
| Shower room       | 2.2m x 1.9m |