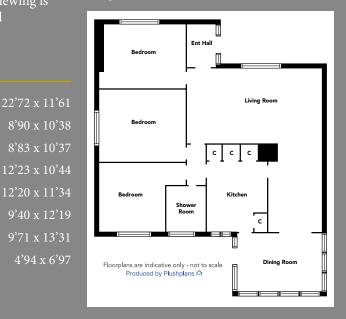

#### MEASUREMENTS

| Lounge        |
|---------------|
| Dining Area   |
| Kitchen       |
| Bedroom One   |
| Bedroom Two   |
| Bedroom Three |
| Sunroom       |
| Porch         |
|               |