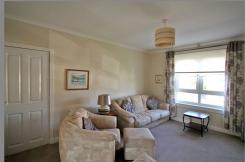

#### LOCATION

Welcome to 287 Kirkton Ave, this UPPER COTTAGE FLAT is centrally situated within this popular district of Knightswood.

Entrance to the property is via PVC front door onto entrance hall with stairs to upper reception hall with two deep storage cupboards, generously proportioned bright lounge with focal point fireplace and access to larger breakfasting kitchen with a selection of wall and base units space for dining, main bedroom to front comprising a generous double with deep recessed storage cupboard, additional double bedroom to rear with built-in wardrobes, a tiled bathroom comprising shower cubicle with fitted furniture.

# **MEASUREMENTS**

| LOUNGE      | 11'92 x 10'06 |
|-------------|---------------|
| KITCHEN     | 9'53 x 9'99   |
| BEDROOM ONE | 11'36 x 13'26 |
| BEDROOM TWO | 9'98 x 13'22  |
| SHOWER ROOM | 6'16 x 6'07   |