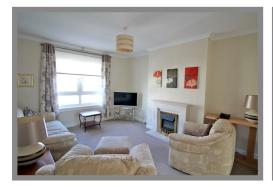

#### LOCATION

Welcome to 287 Kirkton Ave, this UPPER COTTAGE FLAT is centrally situated within this popular district of Knightswood.

Entrance to the property is via PVC front door onto entrance hall with stairs to upper reception hall with two deep storage cupboards, generously proportioned bright lounge with focal point fireplace and access to larger breakfasting kitchen with a selection of wall and base units space for dining, main bedroom to front comprising a generous double with deep recessed storage cupboard, additional double bedroom to rear with built-in wardrobes, a tiled bathroom comprising shower cubicle with fitted furniture.

# **MEASUREMENTS**

| LOUNGE      | 11'92 x 10'06 |
|-------------|---------------|
| KITCHEN     | 9'53 x 9'99   |
| BEDROOM ONE | 11'36 x 13'26 |
| BEDROOM TWO | 9'98 x 13'22  |
| SHOWER ROOM | 6'16 x 6'07   |