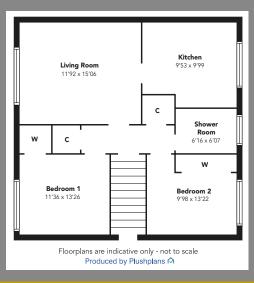

# **MEASUREMENTS**

| LOUNGE      | 11'92 x 10'06 |
|-------------|---------------|
| KITCHEN     | 9'53 x 9'99   |
| BEDROOM ONE | 11'36 x 13'26 |
| BEDROOM TWO | 9'98 x 13'22  |
| SHOWER ROOM | 6'16 x 6'07   |

Floor area 72 metres sq.