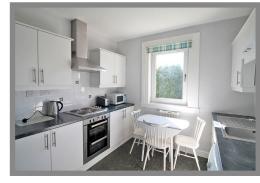

#### LOCATION

Welcome to 287 Kirkton Ave, this UPPER COTTAGE FLAT is centrally situated within this popular district of Knightswood.

Entrance to the property is via PVC front door onto entrance hall with stairs to upper reception hall with two deep storage cupboards, generously proportioned bright lounge with focal point fireplace and access to larger breakfasting kitchen with a selection of wall and base units space for dining, main bedroom to front comprising a generous double with deep recessed storage cupboard, additional double bedroom to rear with built-in wardrobes, a tiled bathroom comprising shower cubicle with fitted furniture.

# **MEASUREMENTS**

| LOUNGE      | 11'92 x 10'06 |
|-------------|---------------|
| KITCHEN     | 9'53 x 9'99   |
| BEDROOM ONE | 11'36 x 13'26 |
| BEDROOM TWO | 9'98 x 13'22  |
| SHOWER ROOM | 6'16 x 6'07   |