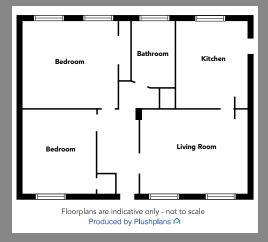

### ACCOMMODATION

Welcome to 13 Weaver Terrace a detached bungalow offering accommodation on one level in this popular Paisley address. The accommodation on offer within this home extends to reception hallway, lounge, fitted kitchen, two double bedrooms and family bathroom. The property has both gas central heating and double glazing, along with private driveway and extensive private garden grounds. Early viewing of the property is highly recommended to appreciate not only the accommodation but location in which it is set.

# MEASUREMENTS

| LOUNGE      | 10'68 x 14'30 |
|-------------|---------------|
| BEDROOM ONE | 10'93 x 12'16 |
| BEDROOM TWO | 10'93 x 9'39  |
| KITCHEN     | 10'90 x 9'37  |
| BATHROOM    | 10'93 x 5'17  |