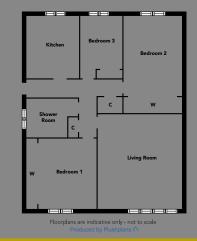

#### ACCOMMODATION

The property offers a flexible and deceptively spacious accommodation all on the one level, suitable to a variety of purchasers. A welcoming entrance hallway leads to all apartments. The bright & spacious Lounge is set to the front of the property overlooking the mature front garden. A modern fitted Kitchen provides a selection of white gloss wall & base units with space for appliances. The property is further enhanced by 2 double bedrooms with mirrored fitted wardrobes and one single bedroom which could be utilised as a dining room. A modern contemporary bathroom fitted with modern bathroom furniture. The property features gas central heating and double glazing. Externally, there are extensive well stocked and established gardens to the front and side. The rear garden has a patio area. A garage, parking for several

# MEASUREMENTS

| Lounge      | 13'34 x 16'18 |
|-------------|---------------|
| Bedroom One | 11'15 x 11'10 |
| Bedroom Two | 8'39 x 10'48  |
| Bed Three   | 8'72 x 14'13  |
| Kitchen     | 9'69 x 10'48  |
| Bathroom    | 7'43 x 10'03  |