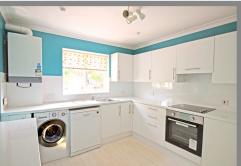

#### ACCOMMODATION

The property offers a flexible and deceptively spacious accommodation all on the one level, suitable to a variety of purchasers. A welcoming entrance hallway leads to all apartments. The bright & spacious Lounge is set to the front of the property overlooking the mature front garden. A modern fitted Kitchen provides a selection of white gloss wall & base units with space for appliances. The property is further enhanced by 2 double bedrooms with mirrored fitted wardrobes and one single bedroom which could be utilised as a dining room. A modern contemporary bathroom fitted with modern bathroom furniture. The property features gas central heating and double glazing. Externally, there are extensive well stocked and established gardens to the front and side. The rear garden has a patio area. A garage, parking for several