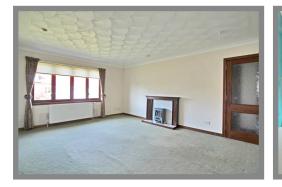

#### ACCOMMODATION

The property offers a flexible and deceptively spacious accommodation all on the one level, suitable to a variety of purchasers. A welcoming entrance hallway leads to all apartments. The bright & spacious Lounge is set to the front of the property overlooking the mature front garden. A modern fitted Kitchen provides a selection of white gloss wall & base units with space for appliances. The property is further enhanced by 2 double bedrooms with mirrored fitted wardrobes and one single bedroom which could be utilised as a dining room. A modern contemporary bathroom fitted with modern bathroom furniture. The property features gas central heating and double glazing. Externally, there are extensive well stocked and established gardens to the front and side. The rear garden has a patio area. A garage, parking for several