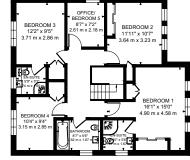

Access to the upper level of this wonderful accommodation is via a carpeted staircase with timber banister, leading you to five good sized bedrooms. The luxurious master suite is a peaceful sanctuary boasting its own en-suite shower room. Bedroom Four also benefits from its own en-suite and there are three further bedrooms which have all been presented to an equally high standard. Complementing this floor is the immaculate Family bathroom.

#### MEASUREMENTS

| 23'0 x 10'0 |
|-------------|
| 18'3 x 12'2 |
| 13'0 x 9'10 |
| 22'9 x 15'2 |
| 5'7 x 3'5   |
|             |

| 1st Floor       |              |
|-----------------|--------------|
| Bedroom1        | 15'11 x 15'8 |
| Ensuite 1       | 5'9 x 5'7    |
| Bedroom 2       | 12'0 x 9'5   |
| Ensuite 2       | 5'10 x 5'6   |
| Bedroom 3       | 12'3 x 10'11 |
| Bedroom 4       | 10'4 x 9'5   |
| Bedroom 5       | 8'8 x 7'6    |
| Family Bathroom | 9'3 x 5'7    |
|                 |              |

# **VIEWING**

Wright & Crawford 0141-887-6211

GROSS INTERNAL AREA FLOOR 1 : 1075 sq ft - 100 sq m FLOOR 2 : 873 sq ft - 81 sq m TOTAL : 1948 sq ft - 181 sq m

SIZES AND DIMENSIONS APPROXIMATE, ACTUAL MAY VARY.