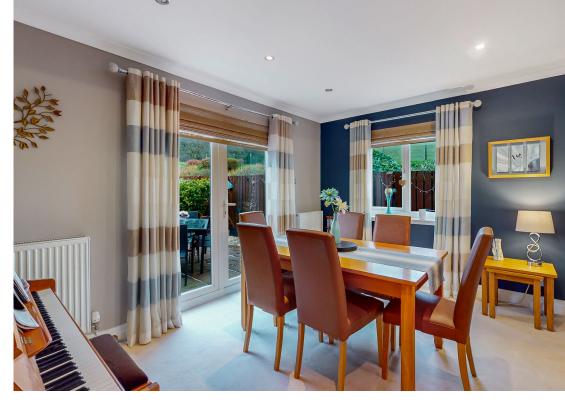

### ACCOMMODATION

On entry through the welcoming hallway, you'll find the bright and airy family lounge that lets in lots of natural light thanks to the large, double glazed window formation and a feature fireplace. Off the lounge is the formal Dining Room. The piece de résistance on the ground floor has to be the open plan kitchen/family room. This stunning space is bathed in natural sunlight owing to the dual aspect, allowing the outside in, and presenting a wonderful opportunity for entertaining. The generous open plan kitchen provides modern living creating a sociable area and a pleasurable cooking environment, with French doors leading out onto a fully enclosed garden area providing a secure space for children and pets.. Also found on the ground level is the downstairs cloakroom.