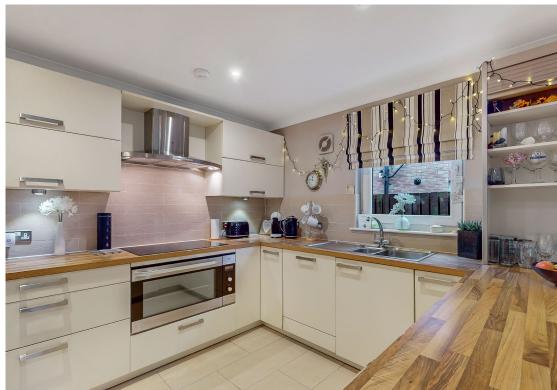

### ACCOMMODATION

On entry through the welcoming hallway, you'll find the bright and airy family lounge that lets in lots of natural light thanks to the large, double glazed window formation and a feature fireplace. Off the lounge is the formal Dining Room. The piece de résistance on the ground floor has to be the open plan kitchen/family room. This stunning space is bathed in natural sunlight owing to the dual aspect, allowing the outside in, and presenting a wonderful opportunity for entertaining. The generous open plan kitchen provides modern living creating a sociable area and a pleasurable cooking environment, with French doors leading out onto a fully enclosed garden area providing a secure space for children and pets.. Also found on the ground level is the downstairs cloakroom.