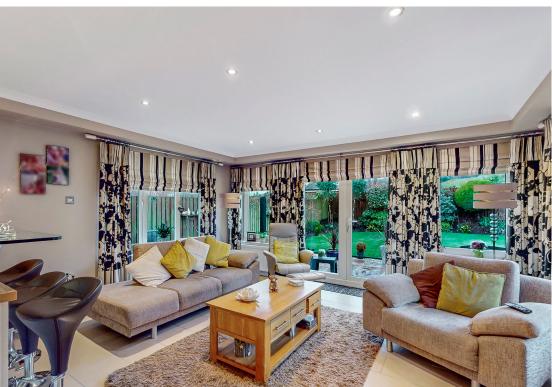

### ACCOMMODATION

On entry through the welcoming hallway, you'll find the bright and airy family lounge that lets in lots of natural light thanks to the large, double glazed window formation and a feature fireplace. Off the lounge is the formal Dining Room. The piece de résistance on the ground floor has to be the open plan kitchen/family room. This stunning space is bathed in natural sunlight owing to the dual aspect, allowing the outside in, and presenting a wonderful opportunity for entertaining. The generous open plan kitchen provides modern living creating a sociable area and a pleasurable cooking environment, with French doors leading out onto a fully enclosed garden area providing a secure space for children and pets.. Also found on the ground level is the downstairs cloakroom.