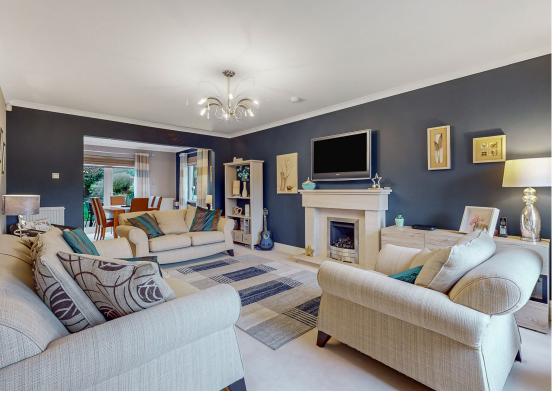

### ACCOMMODATION

On entry through the welcoming hallway, you'll find the bright and airy family lounge that lets in lots of natural light thanks to the large, double glazed window formation and a feature fireplace. Off the lounge is the formal Dining Room. The piece de résistance on the ground floor has to be the open plan kitchen/family room. This stunning space is bathed in natural sunlight owing to the dual aspect, allowing the outside in, and presenting a wonderful opportunity for entertaining. The generous open plan kitchen provides modern living creating a sociable area and a pleasurable cooking environment, with French doors leading out onto a fully enclosed garden area providing a secure space for children and pets.. Also found on the ground level is the downstairs cloakroom.