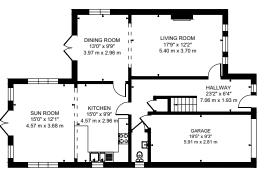

### ACCOMMODATION

On entry through the welcoming hallway, you'll find the bright and airy family lounge that lets in lots of natural light thanks to the large, double glazed window formation and a feature fireplace. Off the lounge is the formal Dining Room. The piece de résistance on the ground floor has to be the open plan kitchen/family room. This stunning space is bathed in natural sunlight owing to the dual aspect, allowing the outside in, and presenting a wonderful opportunity for entertaining. The generous open plan kitchen provides modern living creating a sociable area and a pleasurable cooking environment, with French doors leading out onto a fully enclosed garden area providing a secure space for children and pets.. Also found on the ground level is the downstairs cloakroom.

Access to the upper level of this wonderful accommodation is via a carpeted staircase with timber banister, leading you to five good sized bedrooms. The luxurious master suite is a peaceful sanctuary boasting its own en-suite shower room. Bedroom Four also benefits from its own en-suite and there are three further bedrooms which have all been presented to an equally high standard. Complementing this floor is the immaculate Family bathroom.

#### MEASUREMENTS

| 23'0 x 10'0 |
|-------------|
| 18'3 x 12'2 |
| 13'0 x 9'10 |
| 22'9 x 15'2 |
| 5'7 x 3'5   |
|             |

| 1st Floor       |              |
|-----------------|--------------|
| Bedroom1        | 15'11 x 15'8 |
| Ensuite 1       | 5'9 x 5'7    |
| Bedroom 2       | 12'0 x 9'5   |
| Ensuite 2       | 5'10 x 5'6   |
| Bedroom 3       | 12'3 x 10'11 |
| Bedroom 4       | 10'4 x 9'5   |
| Bedroom 5       | 8'8 x 7'6    |
| Family Bathroom | 9'3 x 5'7    |
|                 |              |

# **VIEWING**

Wright & Crawford 0141-887-6211

GROSS INTERNAL AREA FLOOR 1 : 1075 sq ft - 100 sq m FLOOR 2 : 873 sq ft - 81 sq m TOTAL : 1948 sq ft - 181 sq m

SIZES AND DIMENSIONS APPROXIMATE, ACTUAL MAY VARY.