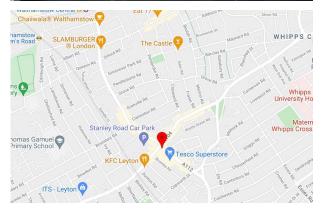

#### Location

The property is located along the northen side of High Road Leyton (A112) close to the junction with Lea Bridge Road (A104). Both areas have undergone a lot of investment and redevelopment to now being very popular areas of east London.

The property is located close to a large Tesco and the closest stations are Walthamstow Central which provides links onto the Overground and the Victoria Line a well as Leyton Midland Road on the Overground Line. There are also a number of bus routes that run along the A112.