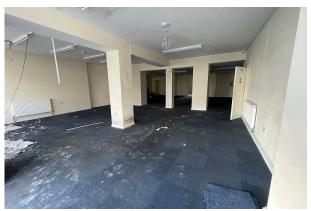

The unit is a double fronted premises fronting High Road Leyton with electric security shutters and a small rear yard. To the rear of the unit there is currently a small storage area, office and single WC. The unit has strip lighting throughout and a mix of a suspended and solid ceiling.

### Accommodation

| Floor/Unit | Description | Size        |
|------------|-------------|-------------|
| Ground     | Retail Area | 1,791 sq ft |