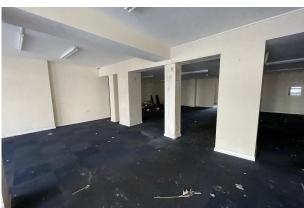

The unit is a double fronted premises fronting High Road Leyton with electric security shutters and a small rear yard. To the rear of the unit there is currently a small storage area, office and single WC. The unit has strip lighting throughout and a mix of a suspended and solid ceiling.

### Accommodation

| Floor/Unit | Description | Size        |
|------------|-------------|-------------|
| Ground     | Retail Area | 1,791 sq ft |