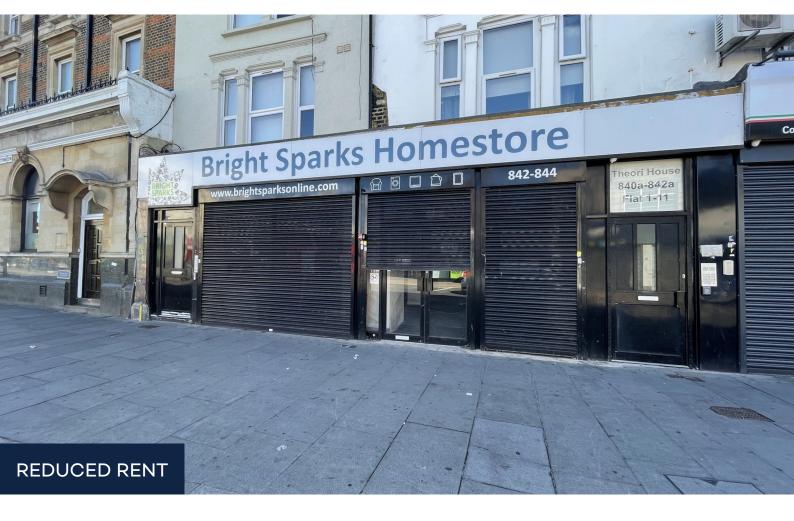

# 842 - 844 High Road, Leyton, E10 6AE

Prominent double fronted unit close to the Bakers Arms Junction and between Walthamstow and Leyton town centres

- Close to Bakers Arms Junction
- Electric Security Shutters
- Double Frontage retail premises in popular location
- Large open plan retail area

The unit is a double fronted premises fronting High Road Leyton with electric security shutters and a small rear yard. To the rear of the unit there is currently a small storage area, office and single WC. The unit has strip lighting throughout and a mix of a suspended and solid ceiling.