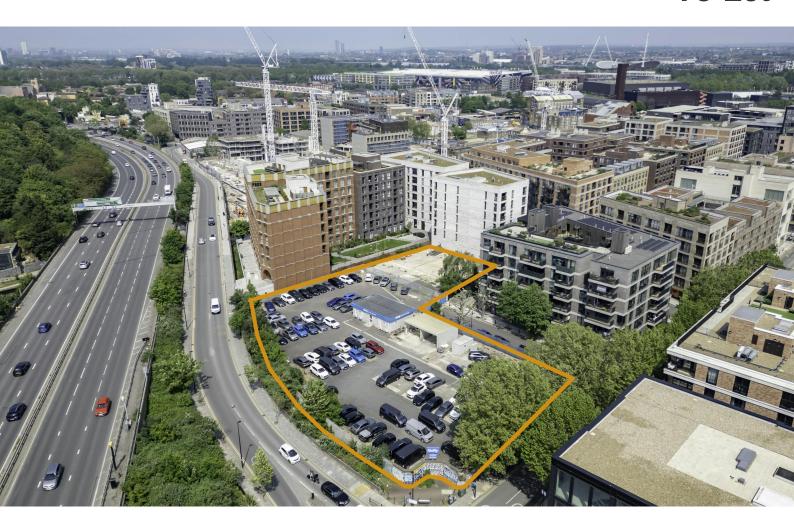

# Site on Remus Road, Hackney Wick, London, E3 2PL

Great opportunity to secure some open land in Hackney Wick, suitable for open storage purposes or other uses, subject to consents.

- Large open plan plot of land in Hackney Wick
- Available on a new 18 month term
- Mostly surfaced site with services available
- Good access and loading capabilities with links to the A12 and A13.

## Description

The open site is mostly surfaced with its current use as car storage for a rental company. The L shaped site is accessible from Remus Road with a wide electric entrance gate. Services for water and power are on site with current welfare facilities in portacabin units, although we expect these to be removed by the outgoing tenant. Due to planned redevelopment, the site is available for 18 months with the possibility to extend month by month thereafter. There is also lighting around the perimeter although this is untested.

#### Location

The site is located on Remus Road on the corner of the roundabout junction with Wansbeck Road and Monier Road. The surrounding area is mostly residential buildings with a hub of activity in the Hackney Wick area offering food courts, bars, creative spaces and more around the station just 5 minutes walk away. Access to the A12 is within 5 minutes providing links towards Essex and south London.