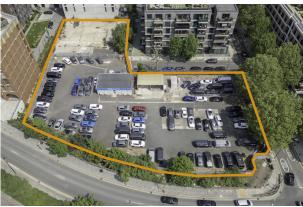

## Description

The open site is mostly surfaced with its current use as car storage for a rental company. The L shaped site is accessible from Remus Road with a wide electric entrance gate. Services for water and power are on site with current welfare facilities in portacabin units, although we expect these to be removed by the outgoing tenant. Due to planned redevelopment, the site is available for 18 months with the possibility to extend month by month thereafter. There is also lighting around the perimeter although this is untested.