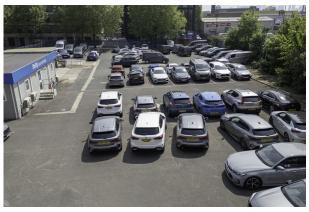

## Description

The open site is mostly surfaced with its current use as car storage for a rental company. The L shaped site is accessible from Remus Road with a wide electric entrance gate. Services for water and power are on site with current welfare facilities in portacabin units, although we expect these to be removed by the outgoing tenant. Due to planned redevelopment, the site is available for 18 months with the possibility to extend month by month thereafter. There is also lighting around the perimeter although this is untested.