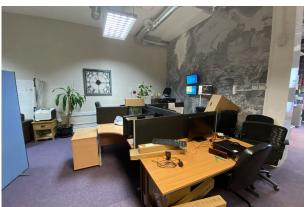

The office is located within the Matchmakers Wharf development and has a modern glazed frontage onto a private pathway. Inside is well fitted with carpet throughout, AC and box lighting. A kitchen facility is available alongside separate WC's and a shower. Cabling is fitted throughout with a secure telecom's room. Parking is available.