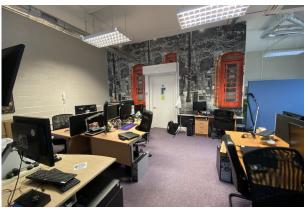

The office is located within the Matchmakers Wharf development and has a modern glazed frontage onto a private pathway. Inside is well fitted with carpet throughout, AC and box lighting. A kitchen facility is available alongside separate WC's and a shower. Cabling is fitted throughout with a secure telecom's room. Parking is available.