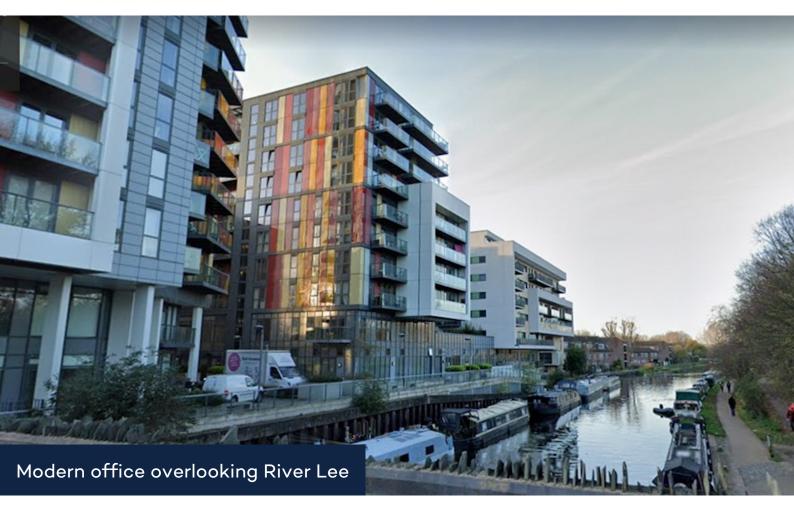

# Unit C3 Matchmakers Wharf, Homerton Road, London, E9 5GP

A modern office over looking Hackney Marshes and the River Lee available to either rent or buy

- Air conditioning fitted within the property
- WC's and shower facility on site
- Parking available within the secure development
- Seperate well fitted kitchen facility
- Modern office fitout with exposed ceilings

#### Location

The property is located on the private pathway over looking the River Lee accessible from Homerton Road close to the junction with access onto the A12. Stratford, Hackney Wick and Homerton Stations are all within a mile radius providing links to the rest of London