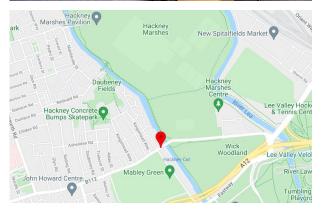

#### Location

The property is located on the private pathway over looking the River Lee accessible from Homerton Road close to the junction with access onto the A12. Stratford, Hackney Wick and Homerton Stations are all within a mile radius providing links to the rest of London

There is plenty of open space to enjoy with Hackney Marshes and Mably Green only a few minutes walk away,