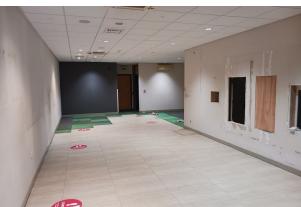

#### Accommodation

The accommodation comprises the following areas:

| Description         | sq ft | sq m   |
|---------------------|-------|--------|
| Ground floor retail | 1,515 | 140.75 |
| Total               | 1,515 | 140.75 |

#### Description

The property is arranged on the ground floor with a prominent corner position adjacent to the entrance of the Heathway Shopping Centre. it has a large open plan retail area with some partitions for separate office rooms. There is also a WC and kitchen to the rear along with a fire escape route.