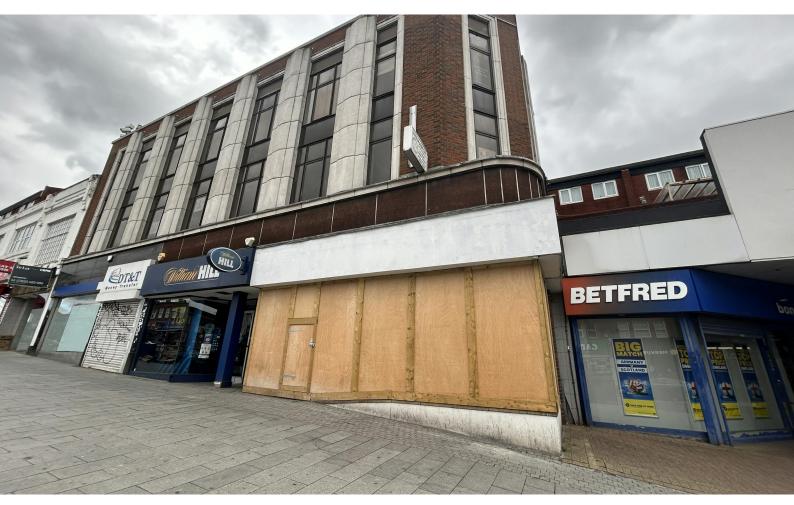

# 218 Heathway, Dagenham, RM10 8QS

A well positioned, accessible, and community-oriented part of Dagenham, making it a strategic location for retail traders and other business

- Excellent trading position on popular local shopping parade
- E uses will be considered, subject to approval from the landlord
- Good transport links onto the Underground, A13 and M25
- New 5 lease available

#### Description

The property is arranged on the ground floor with a prominent corner position adjacent to the entrance of the Heathway Shopping Centre. it has a large open plan retail area with some partitions for separate office rooms. There is also a WC and kitchen to the rear along with a fire escape route.