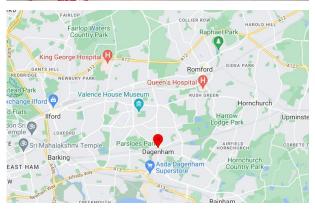

# Location

The area is well-connected and offers a mix of residential and commercial properties, making it a desirable location for various types of businesses.

It is close to Dagenham Heathway Underground Station on the District Line, providing easy access to Central London and other parts of the city. Several bus routes also serve the area, enhancing connectivity.

Heathway is also a main thoroughfare in Dagenham, providing straightforward road access to major routes, including the A13, which connects to central London and the M25 motorway. The immediate area features a range of retail shops, including local businesses, chain stores, supermarkets, cafes, and restaurants.